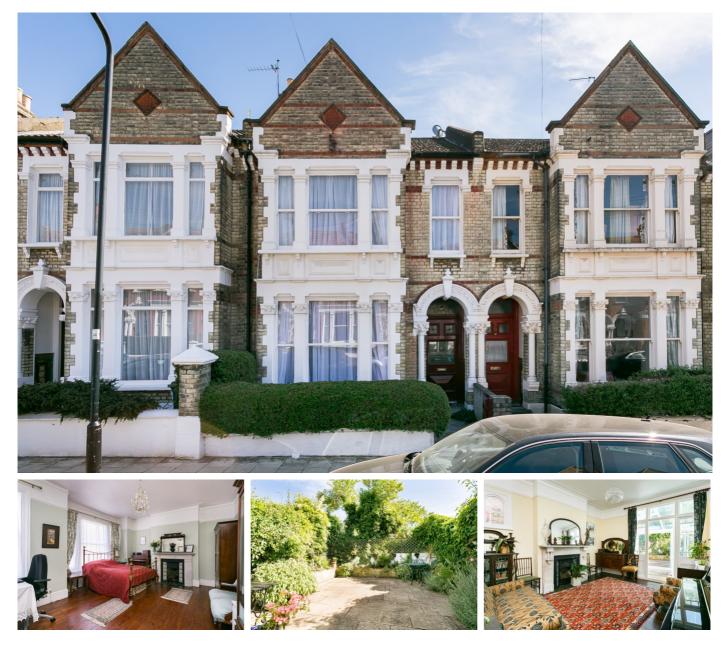

## Kingscourt Road, Streatham SW16

Tenure: Freehold Borough: Lambeth

## £970,000

- Desirable location
- Four bedrooms

A really attractive four bedroom, two reception room house on the south side of a handsome residential road of period properties. The accommodation is spacious and light and has great charm and character. The house benefits from being well down the street in a quieter position and on the south side of the road to benefit from sun in the garden. At the top of the road are the shops, bars, restaurants and the station and at the bottom is the large parkland of Tooting Bec Common.