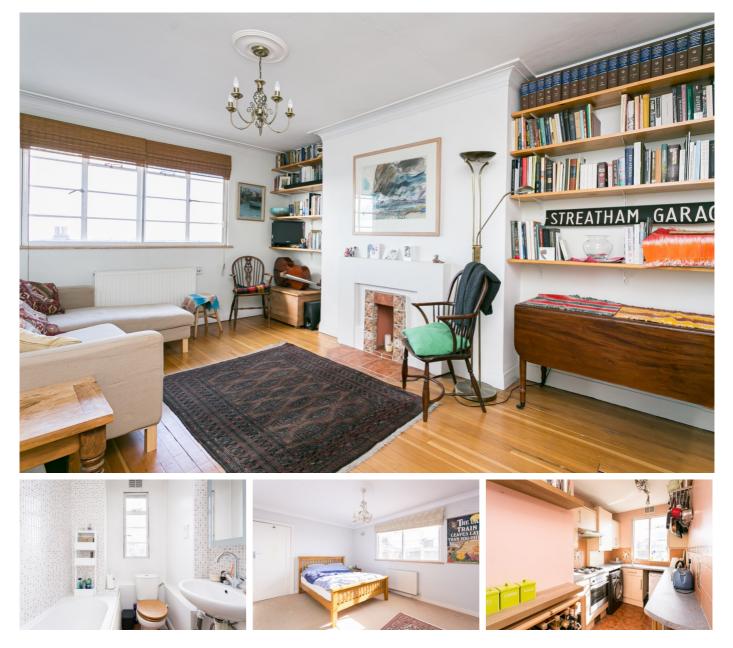

## £1,100 pcm

- Moments from Streatham Hill station
- Bright accommodation

A bright and spacious one bedroom flat in a well regarded purpose built mansion block on the High Road. The flat is in good decorative order and benefits from a lift and telephone entry system. There are shops, bars and restaurants on the doorstep with Streatham Hill stations within a short walking distance.