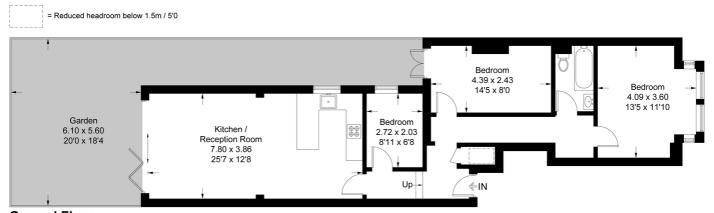

## Sternhold Avenue

Approximate Gross Internal Area = 79.2 sq m / 853 sq ftReduced Headroom = 0.8 sq m / 8 sq ftTotal = 80.0 sq m / 861 sq ft

**Ground Floor** 

This plan is for layout guidance only. Not drawn to scale unless stated. Windows and door openings are approximate. Whilst every care is taken in the preparation of this plan, please check all dimensions, shapes and compass bearings before making any decisions reliant upon them. (ID635460)