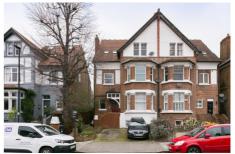

## Gleneagle Road, Streatham SW16

Tenure: Leasehold Borough: Lambeth

## £600,000

- Three bedrooms
- Two bathrooms









An exceptionally large property measuring over 1200 square feet and benefiting from a private street entrance and large private garden. The beautifully presented accommodation is arranged over two floors and includes a huge reception room and large kitchen-diner overlooking the garden, three bedrooms and two bathrooms, plus further storage space. Gleneagle Road is well located for access to both Streatham and Streatham Common stations and has a choice of shops and bars nearby.

## Gleneagle Road



This plan is for layout guidance only. Not drawn to scale unless stated.

Windows & door openings are approximate. Whilst every care is taken in the preparation of this plan please check all dimensions, shapes & compass bearings before making any decisions reliant upon them. (ID43448)