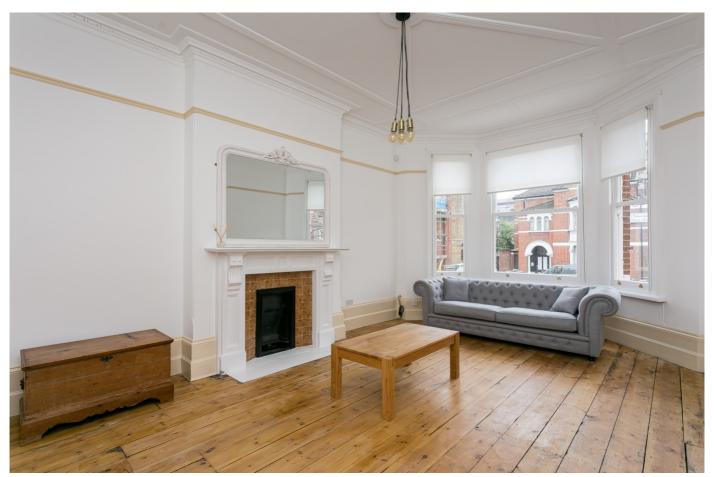

## £600,000

- Three bedrooms
- Two bathrooms

An exceptionally large property measuring over 1200 square feet and benefiting from a private street entrance and large private garden. The beautifully presented accommodation is arranged over two floors and includes a huge reception room and large kitchen-diner overlooking the garden, three bedrooms and two bathrooms, plus further storage space. Gleneagle Road is well located for access to both Streatham and Streatham Common stations and has a choice of shops and bars nearby.