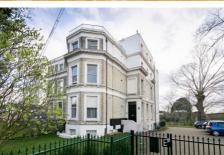

## Streatham High Road, Streatham SW16

Tenure: Leasehold Borough: Lambeth

## £450,000

- Exceptionally large two bedroom flat
- Near to Streatham Common









The flat is spacious and light, with a magnificent open plan kitchen reception room that has a huge bay window with views towards the common. It is beautifully finished and has two large double bedrooms one with an en-suite bathroom and a private secure parking space as well as a communal outdoor area. This is a great location with Streatham Common directly opposite, Sainsbury's on the doorstep and a choice of transport with Streatham and Streatham Common stations both within a short walk and numerous bus routes right outside the front door.

## Streatham High Road

Approximate Gross Internal Area 83.9 sq m / 903 sq ft





This plan is for layout guidance only. Not drawn to scale unless stated. Windows and door openings are approximate. Whilst every care is taken in the preparation