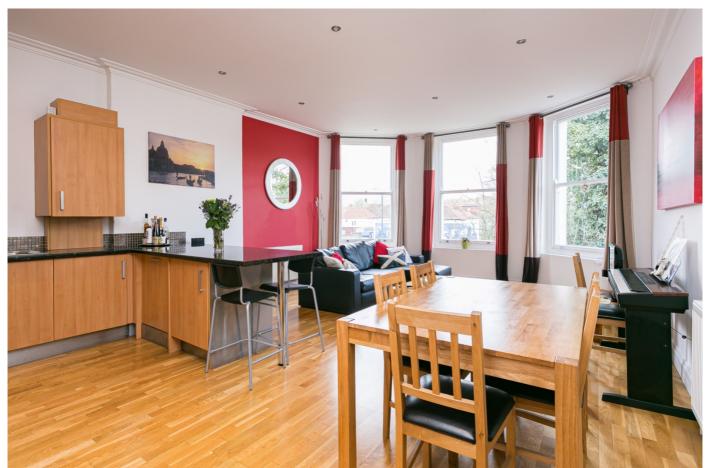

## £450,000

- Exceptionally large two bedroom flat
- Near to Streatham Common

The flat is spacious and light, with a magnificent open plan kitchen reception room that has a huge bay window with views towards the common. It is beautifully finished and has two large double bedrooms one with an en-suite bathroom and a private secure parking space as well as a communal outdoor area. This is a great location with Streatham Common directly opposite, Sainsbury's on the doorstep and a choice of transport with Streatham and Streatham Common stations both within a short walk and numerous bus routes right outside the front door.