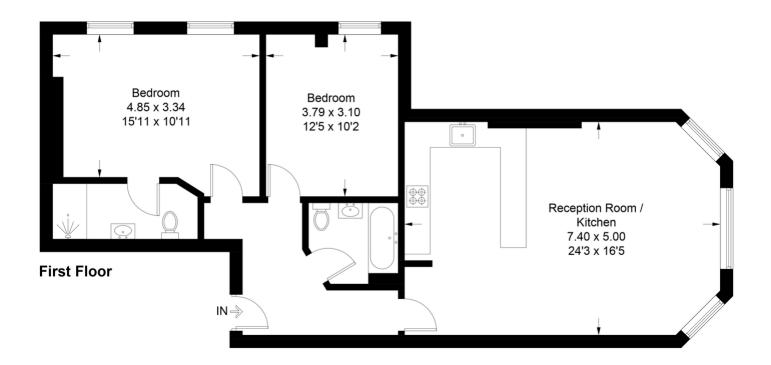

## Streatham High Road

Approximate Gross Internal Area 83.9 sq m / 903 sq ft

This plan is for layout guidance only. Not drawn to scale unless stated. Windows and door openings are approximate. Whilst every care is taken in the preparation of this plan, please check all dimensions, shapes and compass bearings before making any decisions reliant upon them. (ID635117)