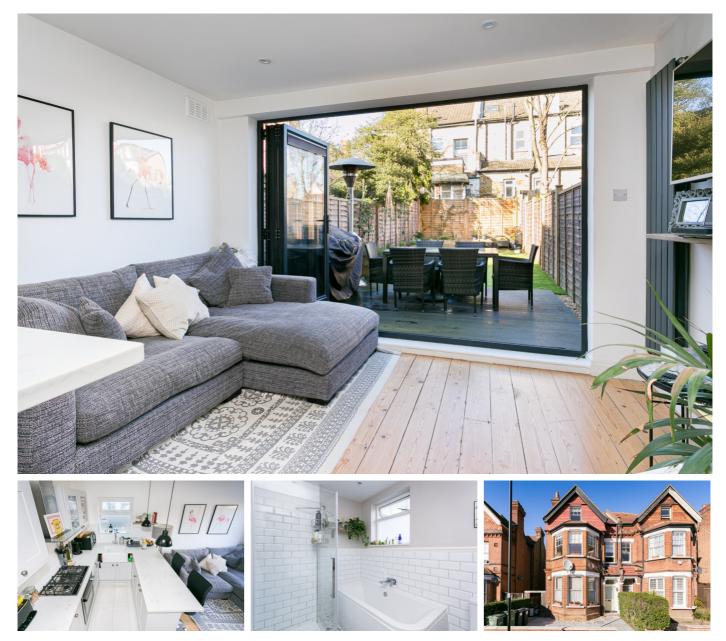

## £400,000

- Delightful one-bedroom garden flat
- Split level

This is an unusual ground and first floor flat that has great charm and character. The bright and airy accommodation is entered on the first floor where the bedroom and bathroom can be found. Stairs take you to the open plan kitchen reception room which overlooks a large 12 meter long, private garden. It gives a feeling of seclusion and tranquillity in a location just off the high street, where there are a host of shops bars and restaurants. The stations are near equidistant and offer alternative routes into the city, plus many bus services are at the end of the road.