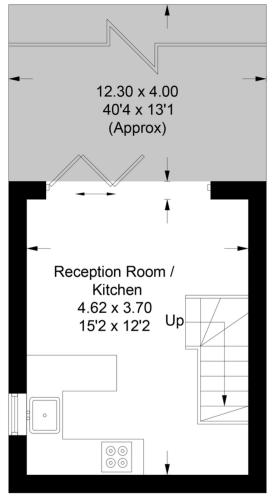

## **Pinfold Road**

Approximate Gross Internal Area = 42.5 sq m / 457 sq ft

**Ground Floor** 

This plan is for layout guidance only. Not drawn to scale unless stated. Windows and door openings are approximate. Whilst every care is taken in the preparation of this plan, please check all dimensions, shapes and compass bearings before making any decisions reliant upon them. (ID633864)