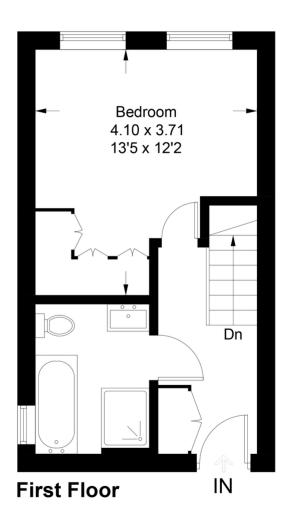

## **Pinfold Road**

Approximate Gross Internal Area = 42.5 sq m / 457 sq ft

**Ground Floor** 

This plan is for layout guidance only. Not drawn to scale unless stated. Windows and door openings are approximate. Whilst every care is taken in the preparation of this plan, please check all dimensions, shapes and compass bearings before making any decisions reliant upon them. (ID633864)