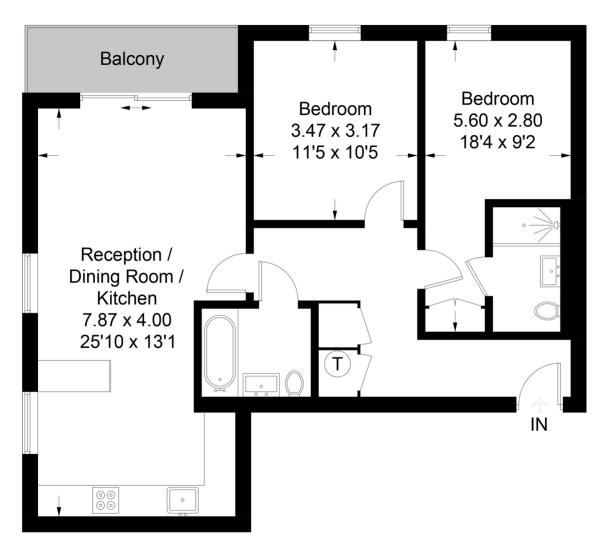

## Valley Road

Approximate Gross Internal Area = 74 sq m / 796 sq ft

## **Second Floor**

This plan is for layout guidance only. Not drawn to scale unless stated. Windows and door openings are approximate. Whilst every care is taken in the preparation of this plan, please check all dimensions, shapes and compass bearings before making any decisions reliant upon them. (ID630897)