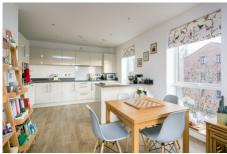

## £475,000

- Two bedrooms, Two bathrooms
- Immaculate finish

This is a fabulous modern apartment, with a great open plan kitchen reception room with lots of windows and a big covered balcony. The property is modern and bright with a feeling of space and light throughout. There are two double bedrooms, one with an en-suite bathroom. This is a smart low rise modern block with parking and well kept halls and passenger lift. Nearby are the open parklands of Streatham Common and the landscaped gardens at the Rookery, as well as Streatham and Streatham Hill stations providing alternative routes into the city. There are also large supermarkets, the hub leisure facilities all a short walk away.