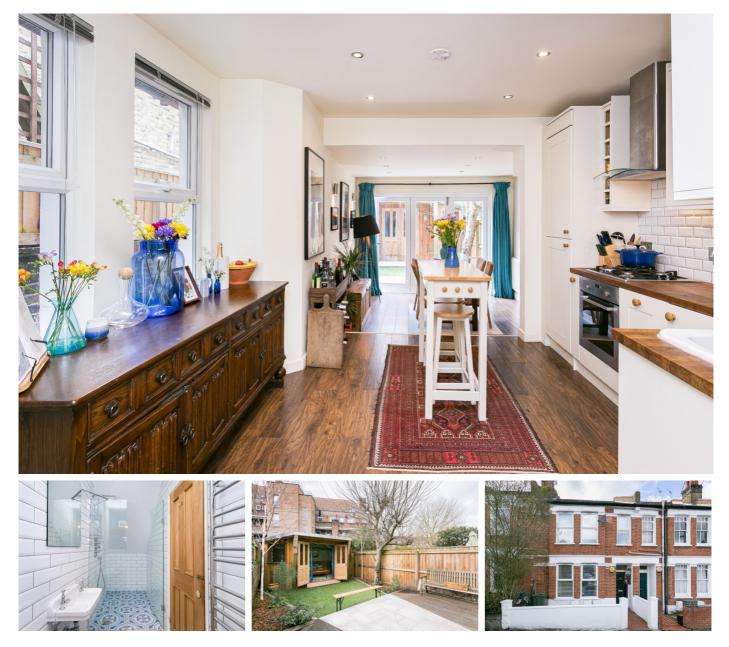

## £550,000

- Stunning period conversion with two double bedrooms
- Lovely private garden

This beautiful two bedroom, garden flat is arranged over the whole ground floor of this attractive Victorian building. The property also comprises a huge, open kitchen/dining/reception space that leads to the pretty private garden via large French doors. In the garden is a wonderful garden studio that could be a great workspace or additional summer living room. The bathroom is beautifully appointed and encompasses a very large shower area. The flat is stunningly presented throughout and is close to the shops, bars and restaurants of Brixton Hill, Abbeville Village and Northern LineTube access at Clapham South.