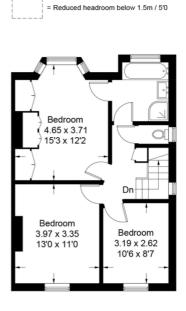

Strathbrook Road
Approximate Gross Internal Area = 110.2 sq m / 1186 sq ft (Excluding Reduced Headroom) Reduced Headroom = 1.2 sq m / 13 sq ft Out House = 26.4 sq m / 284 sq ft Total = 137.8 sq m / 1483 sq ft

### First Floor

This plan is for layout guidance only. Not drawn to scale unless stated. Windows and door openings are approximate. Whilst every care is taken in the preparation of this plan, please check all dimensions, shapes and compass bearings before making any decisions reliant upon them. (ID626507)