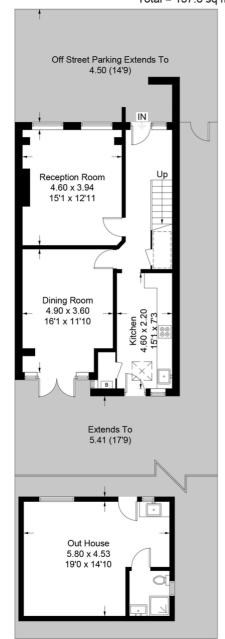

Strathbrook Road
Approximate Gross Internal Area = 110.2 sq m / 1186 sq ft (Excluding Reduced Headroom) Reduced Headroom = 1.2 sq m / 13 sq ft Out House = 26.4 sq m / 284 sq ft Total = 137.8 sq m / 1483 sq ft

**Ground Floor** 

### First Floor

This plan is for layout guidance only. Not drawn to scale unless stated. Windows and door openings are approximate. Whilst every care is taken in the preparation of this plan, please check all dimensions, shapes and compass bearings before making any decisions reliant upon them. (ID626507)