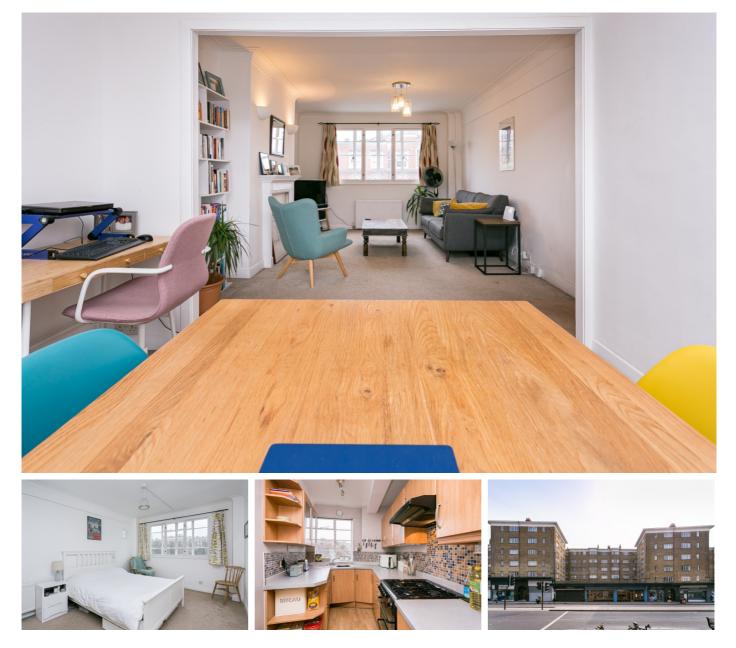

## £425,000

- Large double reception room
- Very large flat measuring 918 square feet

A fantastic two double bedroom apartment, situated within the ever popular Art Deco mansion block: The High. The flat is smartly presented with pleasant views and lots of natural light making it bright and airy; particularly so in the double, dual aspect reception room. There is a lift, telephone entry and the property is located conveniently on the high road where there are shops, bars and restaurants at hand. Streatham Hill station is a short walk away with direct links to the city and many buses stop right outside. The property is being sold chain free.