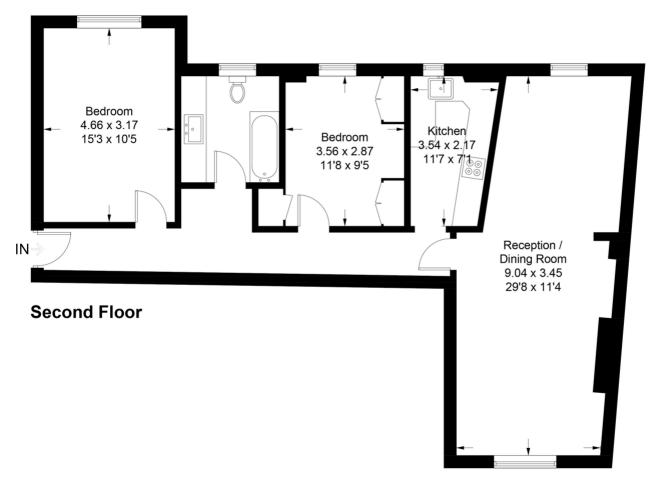

## The High

Approximate Gross Internal Area = 85.3 sq m / 918 sq ft

This plan is for layout guidance only. Not drawn to scale unless stated. Windows and door openings are approximate. Whilst every care is taken in the preparation of this plan, please check all dimensions, shapes and compass bearings before making any decisions reliant upon them. (ID626504)