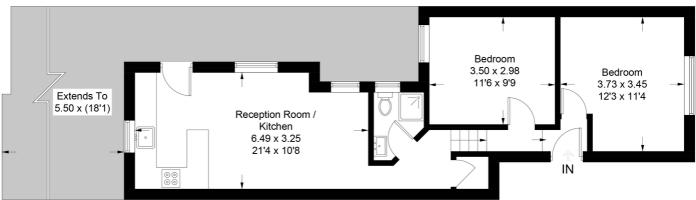

## **Wellfield Road**

Approximate Gross Internal Area = 53.4 sq m / 575 sq ft

**Ground Floor** 

This plan is for layout guidance only. Not drawn to scale unless stated. Windows and door openings are approximate. Whilst every care is taken in the preparation of this plan, please check all dimensions, shapes and compass bearings before making any decisions reliant upon them. (ID626379)