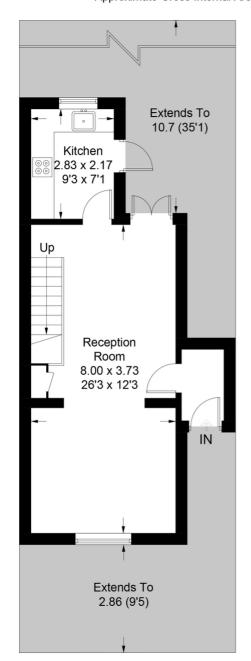

#### **Wellfield Road**

Approximate Gross Internal Area = 75.6 sq m / 814 sq ft

#### **Ground Floor**