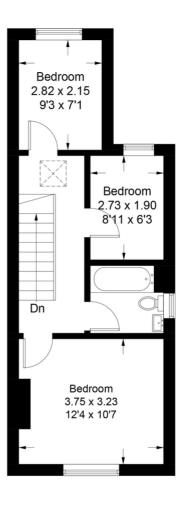

#### **Wellfield Road**

Approximate Gross Internal Area = 75.6 sq m / 814 sq ft

### **First Floor**

This plan is for layout guidance only. Not drawn to scale unless stated. Windows and door openings are approximate. Whilst every care is taken in the preparation of this plan, please check all dimensions, shapes and compass bearings before making any decisions reliant upon them. (ID625118)