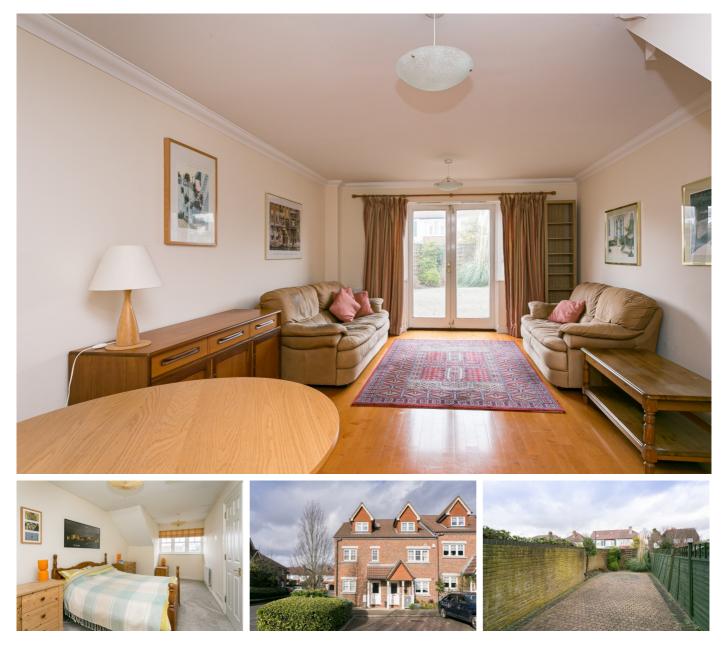

## £599,950

- End of terrace three bedroom house
- Smart private close

This is a large, light and spacious three bedroom house of over 1,100 square feet with two bathrooms and ground floor wc in a desirable private close located near the common. It has been well looked after and only had one previous owner. White goods are included in the kitchen and there is a low maintenance patio garden and parking space. There is no ongoing chain with the house.