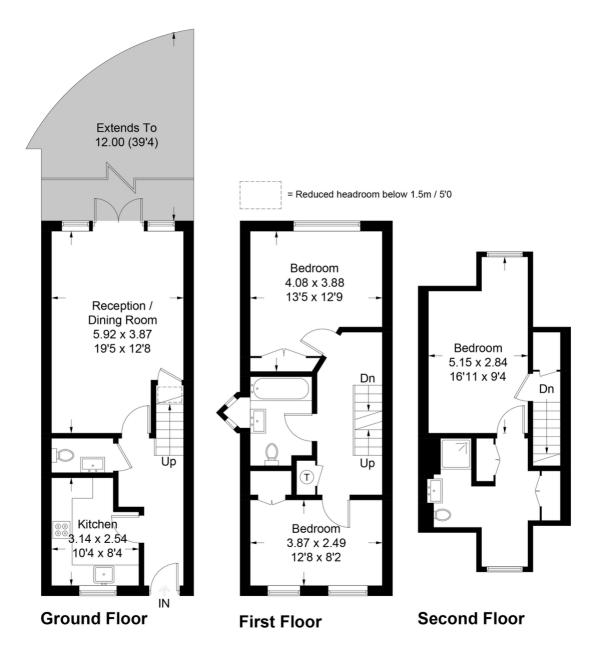

Fawcett Close Approximate Gross Internal Area = 107.9 sq m / 1162 sq ft (Excluding Reduced Headroom) Reduced Headroom = 0.4 sq m / 4 sq ft Total = 108.3 sq m / 1166 sq ft

This plan is for layout guidance only. Not drawn to scale unless stated. Windows and door openings are approximate. Whilst every care is taken in the preparation of this plan, please check all dimensions, shapes and compass bearings before making any decisions reliant upon them. (ID624775)