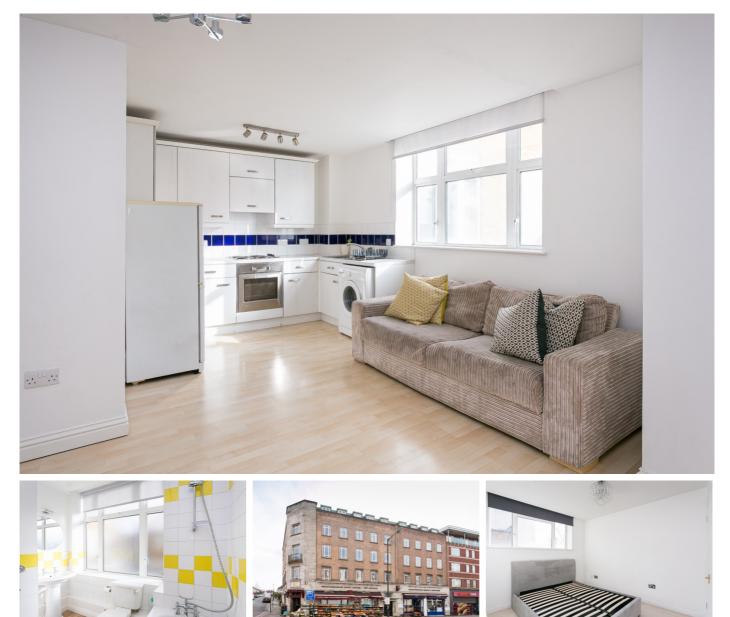

## £1,200 pcm

- Stunning One bedroom flat
- Excellent Condition

A stunning, bright and quiet first floor one bedroom flat to rent in Streatham Hill, situated at the rear of the building. This property has an open-plan kitchen/living space and separate double bedroom with built-in wardrobes. This flat comes part-furnished (sofa and ottoman-style bed frame), with lockable bike storage, and is available immediately. There is no gas in the property, and no water bills to pay as it is included in the landlord's service charge. Close to local amenities, bars, restaurants and Streatham Hill BR.