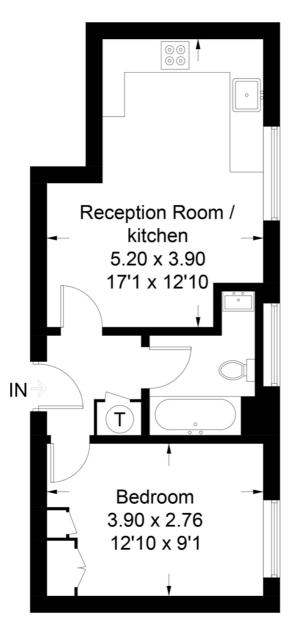

### **Streatham Hill**

Approximate Gross Internal Area = 36.7 sq m / 395 sq ft

# **First Floor**

OpenStreetMap contributors, CC BY-SA

This plan is for layout guidance only. Not drawn to scale unless stated. Windows and door openings are approximate. Whilst every care is taken in the preparation of this plan, please check all dimensions, shapes and compass bearings before making any decisions reliant upon them. (ID624772)