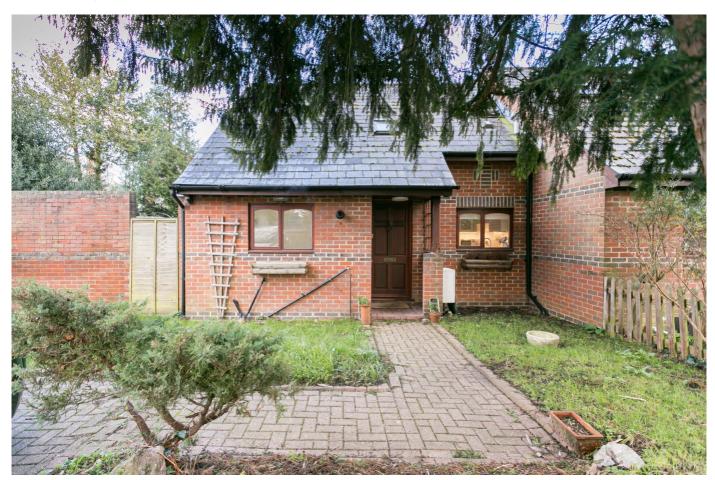

## Benhurst Lane, Streatham SW16

Tenure: Freehold Borough: Lambeth

## £650,000

- Semi-detached chalet bungalow
- Secluded private close

Its hard to find a chalet bungalow in SW16 and this is in a delightfully quiet private close. Whilst currently used as two reception rooms it would be easy to have a bedroom on the ground floor along with all other principle rooms. There are two further bedrooms upstairs. Subject to normal consents and permissions there is scope for extension as the property is semi-detached with a large garden around the side. There is also parking and no ongoing Chain.