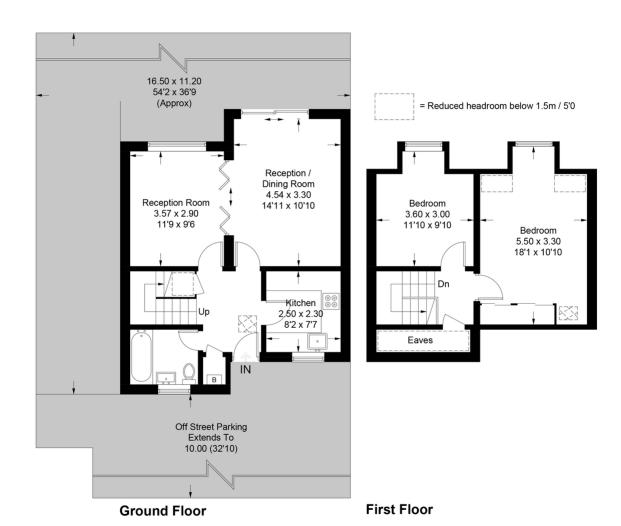

## **Benhurst Lane**

Approximate Gross Internal Area = 78 sq m / 839 sq ft (Excluding Reduced Headroom / Eaves) Reduced Headroom / Eaves = 3.7 sq m / 40 sq ft Total = 81.7 sq m / 879 sq ft

This plan is for layout guidance only. Not drawn to scale unless stated. Windows and door openings are approximate. Whilst every care is taken in the preparation of this plan, please check all dimensions, shapes and compass bearings before making any decisions reliant upon them. (ID624316)