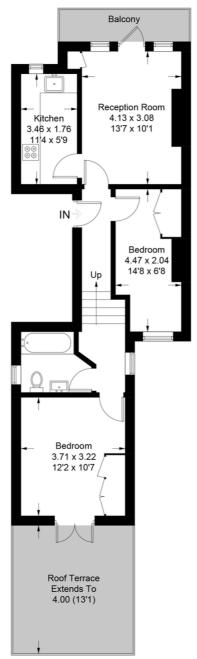

### **Sternhold Avenue**

Approximate Gross Internal Area = 53.1 sq m / 571 sq ft

#### **First Floor**

This plan is for layout guidance only. Not drawn to scale unless stated. Windows and door openings are approximate. Whilst every care is taken in the preparation of this plan, please check all dimensions, shapes and compass bearings before making any decisions reliant upon them. (ID623774)