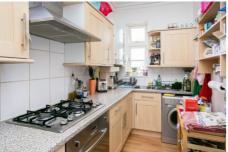

# £1,400 pcm

- Two Bedroom Apartment
- Separate Kitchen

A two bedroom (one double, one single), first floor flat, with private balcony and terrace. This flat comes unfurnished, albeit both bedrooms have built-in wardrobes, and will be available mid-March. This apartment is neutrally decorated throughout and is within close proximity to both Streatham Hill BR and Balham.