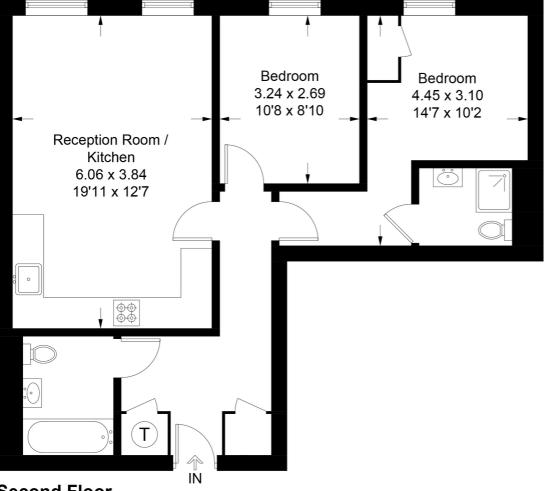

# **New Gothic Lodge**

### Approximate Gross Internal Area 64.7 sq m / 696 sq ft

### **Second Floor**

This plan is for layout guidance only. Not drawn to scale unless stated. Windows and door openings are approximate. Whilst every care is taken in the preparation of this plan, please check all dimensions, shapes and compass bearings before making any decisions reliant upon them. (ID627007)