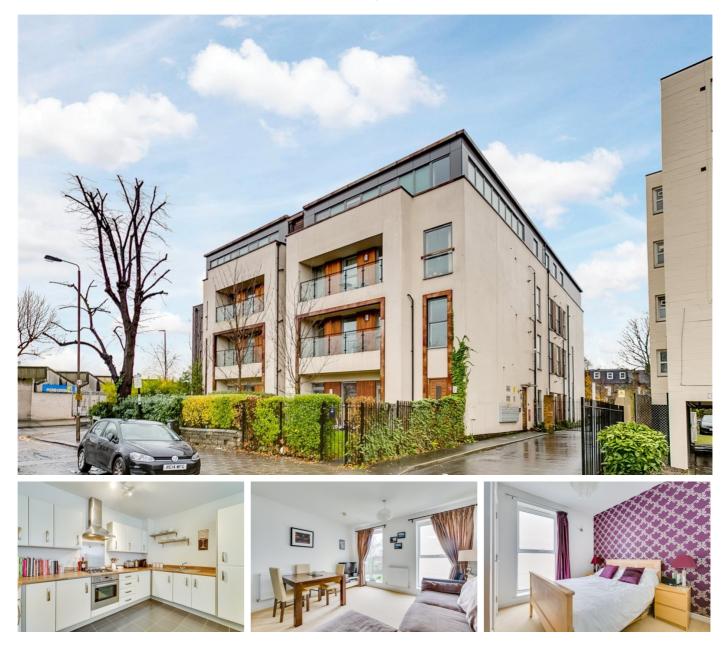

### Old Devonshire Road, Balham SW12

Tenure: Leasehold Borough: Wandsworth

## Offers in excess of £500,000

- Two double bedrooms, two bathrooms
- Short walk to Northern Line Tube at Balham or Clapham South

A wonderful two bedroom, two bathroom apartment in this attractive modern building a short walk from the brilliant array of shops, bars and restaurants of Balham High Road. The property has large windows and excellent natural light, comes with a designated parking space and is offered to the market chain free. At one end of the high street is Balham tube and overground station and at the other is Clapham South Tube and the wide open spaces of Clapham Common.