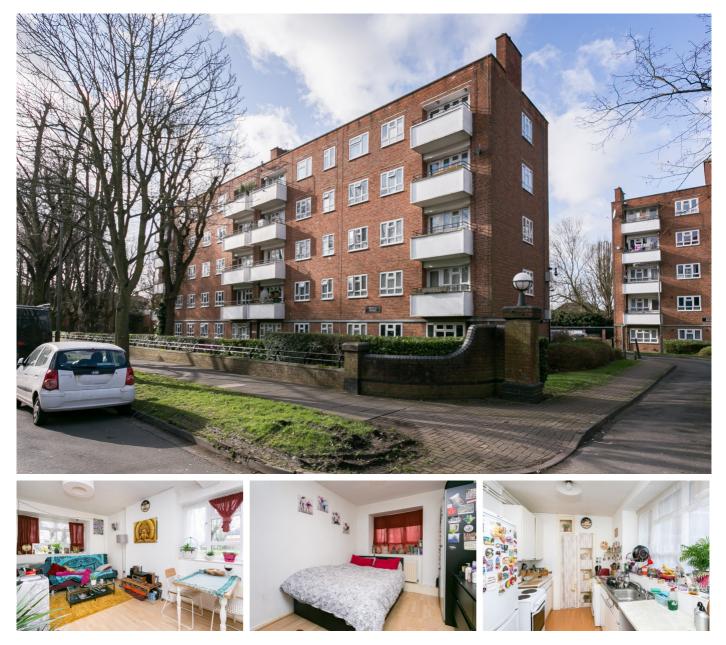

## Aldrington Road, Furzedown SW16

Tenure: Leasehold Borough: Wandsworth

## £300,000

- Spacious two bedroom flat
- No onward chain

This spacious and well laid out ground floor apartment is offered to the market with no chain and represents a really good first-time buy. The property is a short walk from Tooting Bec Common and has great transport links including the Northern Line Tube at tooting Bec, the Thameslink line from Streatham station and numerous excellent bus routes.