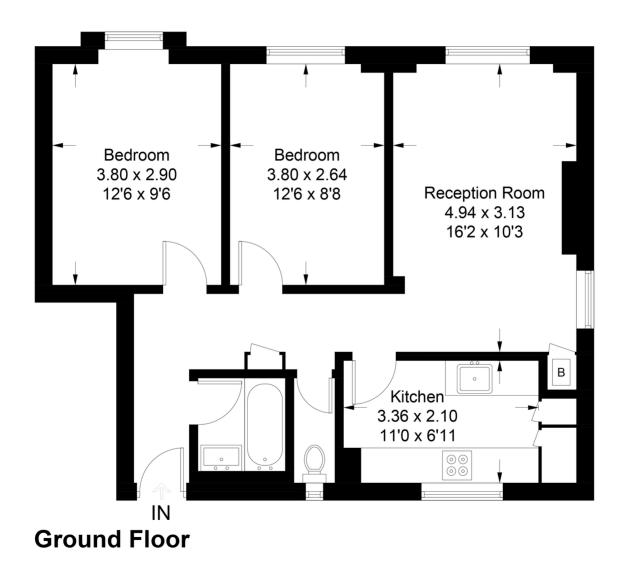

## **Boyce House**

Approximate Gross Internal Area = 60.5 sq m / 651 sq ft

This plan is for layout guidance only. Not drawn to scale unless stated. Windows and door openings are approximate. Whilst every care is taken in the preparation of this plan, please check all dimensions, shapes and compass bearings before making any decisions reliant upon them. (ID622320)