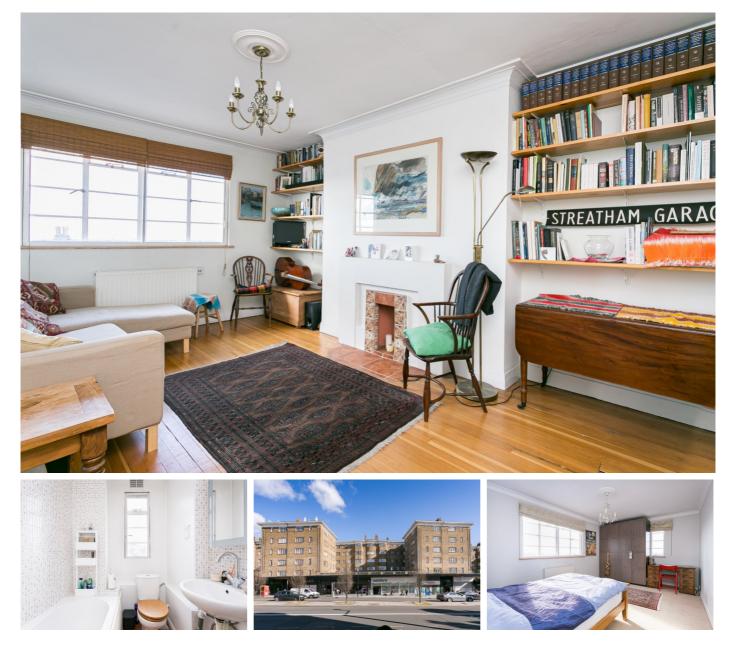

## £300,000

- Moments from Streatham Hill station
- Bright accommodation

A bright and spacious one bedroom flat in a well regarded purpose built mansion block on the High Road. The flat is in good decorative order and benefits from a lift and telephone entry system. There are shops, bars and restaurants on the doorstep with Streatham Hill stations within a short walking distance.