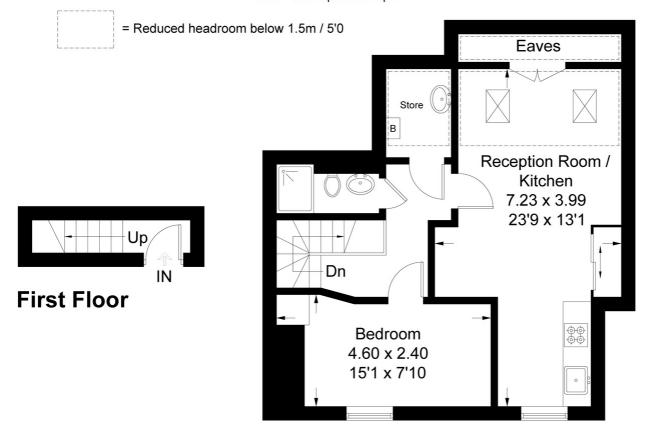

## **Pendennis Road**

Approximate Gross Internal Area (Excluding Eaves) = 41.5 sq m / 447 sq ft
Reduced Headroom = 8.3 sq m / 89 sq ft
Total = 49.8 sq m / 536 sq ft

## **Second Floor**

This plan is for layout guidance only. Not drawn to scale unless stated. Windows and door openings are approximate. Whilst every care is taken in the preparation of this plan, please check all dimensions, shapes and compass bearings before making any decisions reliant upon them. (ID338870)