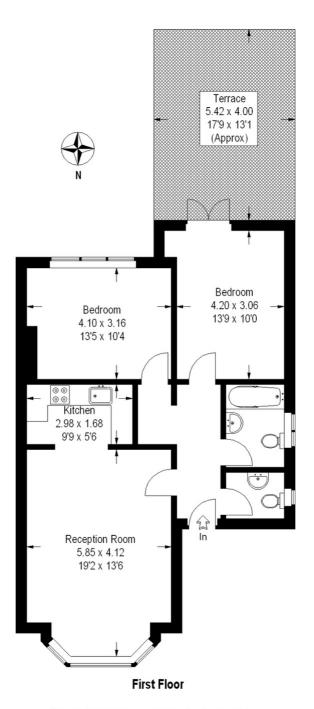

## **Becmead Avenue**

Approximate Gross Internal Area :- 70 sq m / 753 sq ft

This plan is for layout guidance only. Not drawn to scale unless stated. Windows & door openings are approximate. Whilst every care is taken in the preparation of this plan.please check all dimensions, shapes & compass bearings before making any decisions reliant upon them. (ID10787)