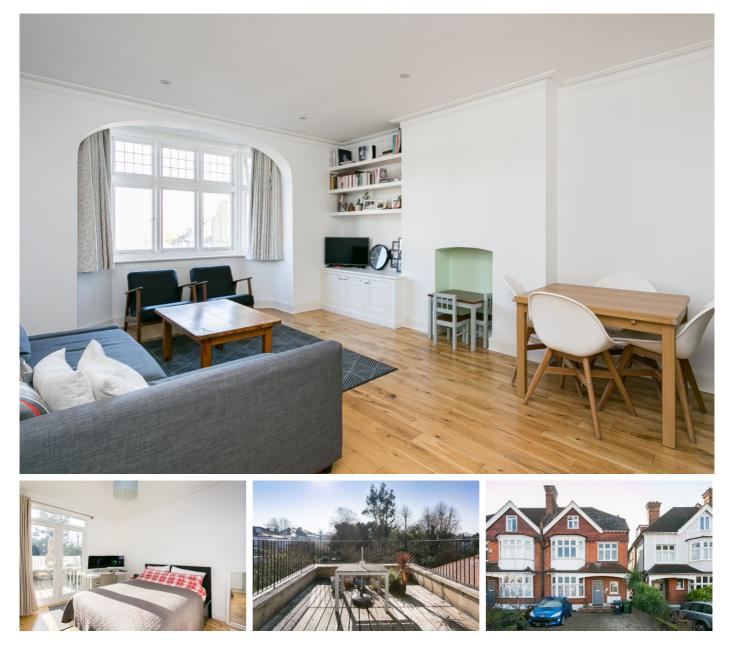

## £525,000

- Two double bedrooms
- Roof terrace

A spacious first floor Victorian conversion flat on this popular residential road in the heart of Streatham. The property in full comprises two double bedrooms, open plan kitchen and living room with lovely bay window, recently fitted bathroom, additional WC and a south-facing roof terrace. The flat is conveniently located near to the shops and restaurants in Streatham High Road as well as the open spaces of Tooting Bec common, and within close proximity of Streatham Hill and Streatham stations. There is the added benefit of a dedicated off-street parking space.