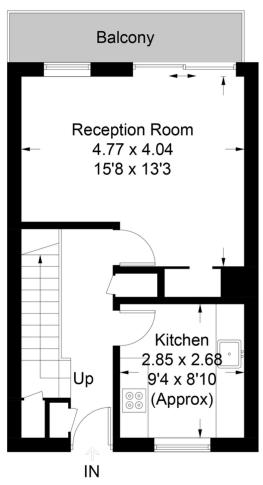

## £425,000

- Split level
- Beautifully presented

A three-bedroom split level flat benifiting from recent refurbishment. The accommodation is on the first and second floor with a private front door and is bright and neutral throughout. The reception room overlooks and leads on to the private balcony with far reaching views across South London. The property is located close to Tulse Hill where there are shops, pubs and restaurants or alternatively, Streatham Hill is walkable, and offers similar amenities and station. Around the corner on Hillside Road is a lovely park, tennis courts and small common.

**Second Floor** 

**Third Floor** 

This plan is for layout guidance only. Not drawn to scale unless stated. Windows and door openings are approximate. Whilst every care is taken in the preparation of this plan, please check all dimensions, shapes and compass bearings before making any decisions reliant upon them. (ID617307)