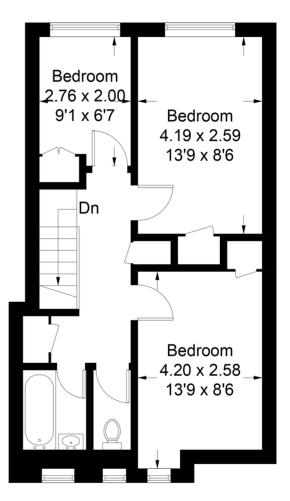

## £425,000

- Split level
- Beautifully presented

A three-bedroom split level flat benifiting from recent refurbishment. The accommodation is on the first and second floor with a private front door and is bright and neutral throughout. The reception room overlooks and leads on to the private balcony with far reaching views across South London. The property is located close to Tulse Hill where there are shops, pubs and restaurants or alternatively, Streatham Hill is walkable, and offers similar amenities and station. Around the corner on Hillside Road is a lovely park, tennis courts and small common.

**Second Floor** 

**Third Floor** 

This plan is for layout guidance only. Not drawn to scale unless stated. Windows and door openings are approximate. Whilst every care is taken in the preparation of this plan, please check all dimensions, shapes and compass bearings before making any decisions reliant upon them. (ID617307)