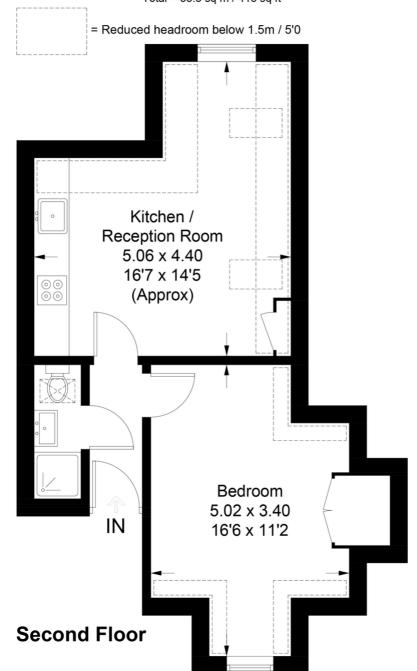

## **Farnan Road**

Approximate Gross Internal Area = 31 sq m / 334 sq ft Reduced Headroom = 7.8 sq m / 84 sq ft Total = 38.8 sq m / 418 sq ft

This plan is for layout guidance only. Not drawn to scale unless stated. Windows and door openings are approximate. Whilst every care is taken in the preparation of this plan, please check all dimensions, shapes and compass bearings before making any decisions reliant upon them. (ID617306)