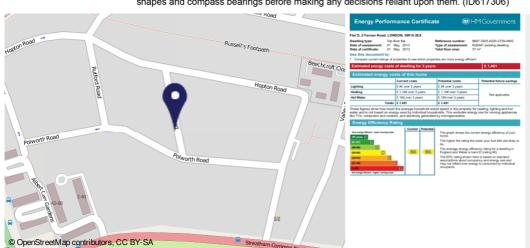

## **Farnan Road**

Approximate Gross Internal Area = 31 sq m / 334 sq ft Reduced Headroom = 7.8 sq m / 84 sq ft Total = 38.8 sq m / 418 sq ft

This plan is for layout guidance only. Not drawn to scale unless stated. Windows and door openings are approximate. Whilst every care is taken in the preparation of this plan, please check all dimensions, shapes and compass bearings before making any decisions reliant upon them. (ID617306)