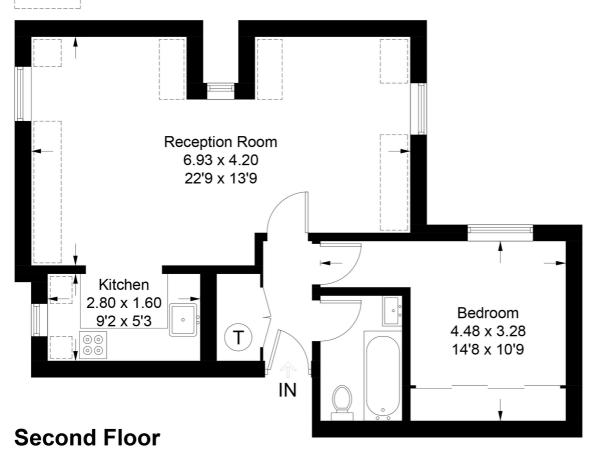

## **Sunnyhill Road**

Approximate Gross Internal Area = 45.9 sq m / 494 sq ft (Excluding Reduced Headroom) Reduced Headroom = 4.8 sq m / 52 sq ft Total = 50.7 sq m / 546 sq ft

This plan is for layout guidance only. Not drawn to scale unless stated. Windows and door openings are approximate. Whilst every care is taken in the preparation of this plan, please check all dimensions, shapes and compass bearings before making any decisions reliant upon them. (ID614731)