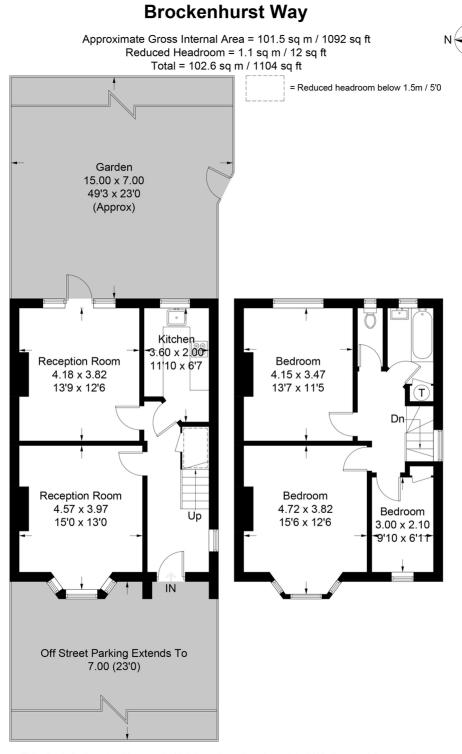

## This plan is for layout guidance only. Not drawn to scale unless stated. Windows and door openings are approximate. Whilst every care is taken in the preparation of this plan, please check all dimensions, shapes and compass bearings before making any decisions reliant upon them. (ID614002)