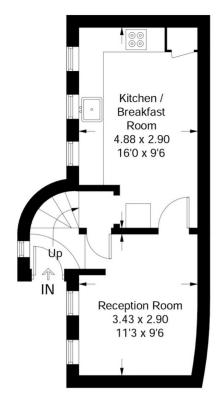

#### **Drewstead Road**

Approximate Gross Internal Area Total = 70.4 sq m / 757 sq ft

## **Ground Floor** Sq ft 287