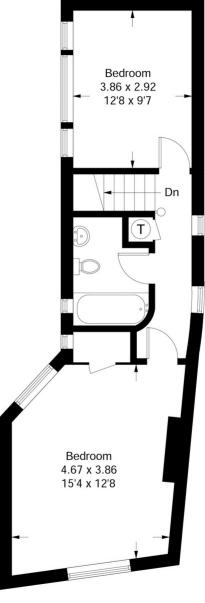

#### **Drewstead Road**

Approximate Gross Internal Area Total = 70.4 sq m / 757 sq ft

## **First Floor** Sq ft 470

Illustration for identification purposes only, measurements are approximate, not to scale. FloorplansUsketch.com © 2017 (ID360620)