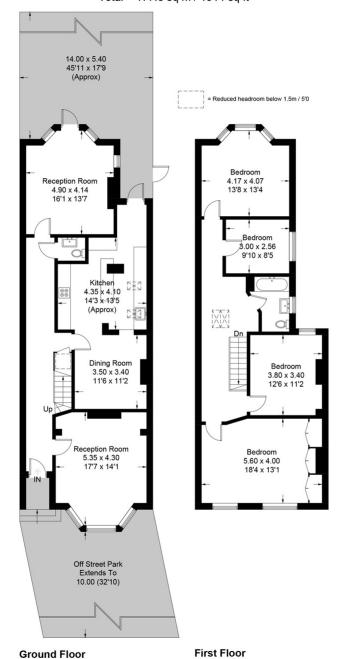

## **Knolly's Road**

Approximate Gross Internal Area = 177.2 sq m / 1908 sq ft (Excluding Reduced Headroom)

Reduced Headroom = 0.6 sq m / 6 sq ft

Total = 177.8 sq m / 1914 sq ft

This plan is for layout guidance only. Not drawn to scale unless stated. Windows and door openings are approximate. Whilst every care is taken in the preparation of this plan, please check all dimensions, shapes and compass bearings before making any decisions reliant upon them. (ID609294)