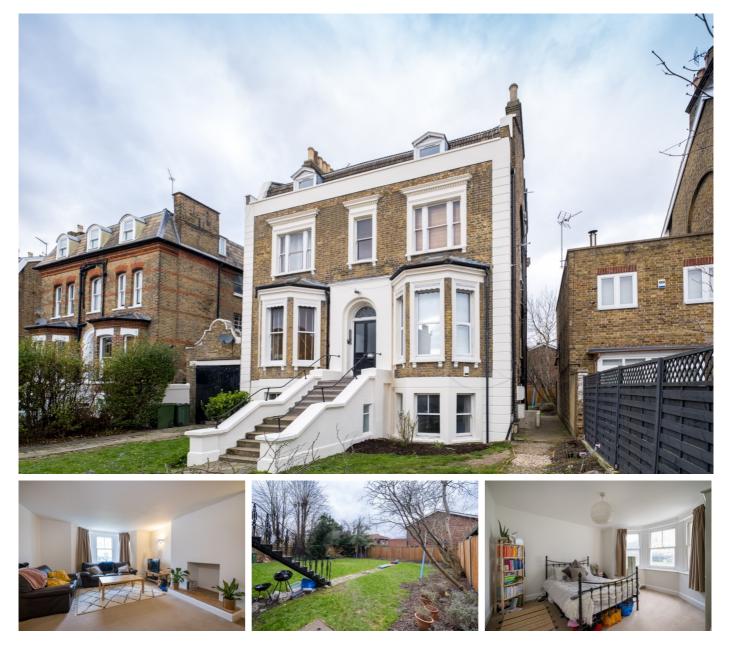

# Mount Ephraim Road, Streatham Hill SW16

Tenure: Leasehold Borough: Lambeth

# £450,000

- Three double bedrooms
- Over 1150sq ft of living space (approx)

A particularly spacious and well-presented three bedroom flat in an extremely sought after road between Streatham Hill and Tooting Bec Common. The property is in good order and comprises a large reception room, three bedrooms, a shower room, separate WC and a large bright kitchen with doors leading to a lovely communal garden. This is a very popular road being an attractive tree lined residential road located close to Streatham Hill station and the shops bars and restaurants on the high road. No chain.