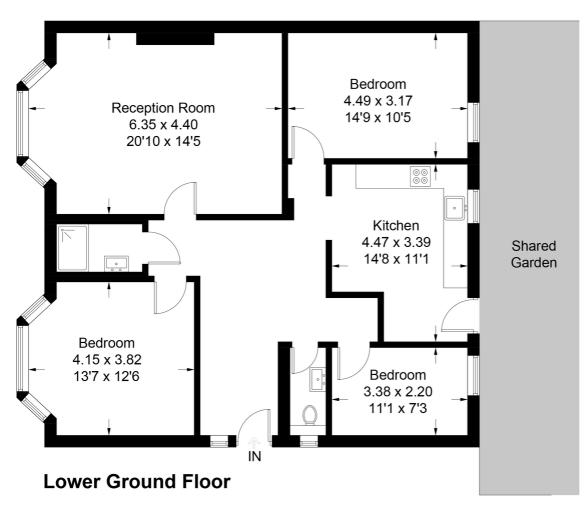

## **Mount Ephraim Road**

Approximate Gross Internal Area = 107.6 sq m / 1158 sq ft

This plan is for layout guidance only. Not drawn to scale unless stated. Windows and door openings are approximate. Whilst every care is taken in the preparation of this plan, please check all dimensions, shapes and compass bearings before making any decisions reliant upon them. (ID607040)