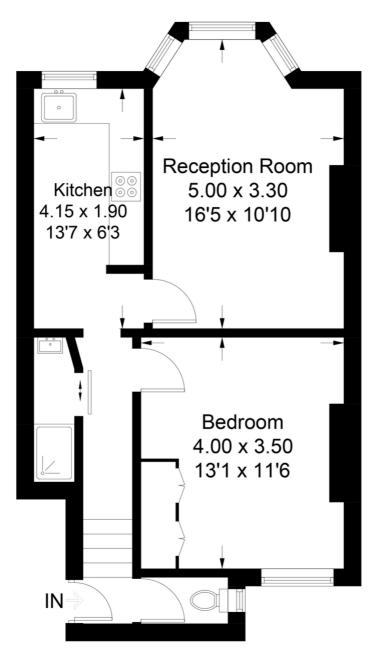

## £1,250 pcm

- One bedroom flat
- First floor

This bright and large property on Thurlby Road comprises of a spacious living room with bay window, a double bedroom, kitchen fitted with appliances, a shower room and a separate W/C. The property has been decorated to a high standard and also benefits from a communal garden. Thurlby Road is ideally located within close proximity of West Norwood High Road. Part-furnished, available in March.

### **Thurlby Road**

Approximate Gross Internal Area = 47.2 sq m / 508 sq ft

# **Second Floor**

This plan is for layout guidance only. Not drawn to scale unless stated. Windows and door openings are approximate. Whilst every care is taken in the preparation of this plan, please check all dimensions, shapes and compass bearings before making any decisions reliant upon them. (ID606743)