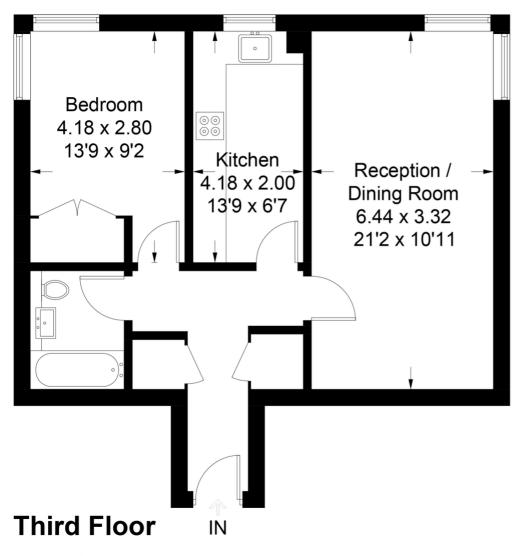

## Lethaby House

Approximate Gross Internal Area = 56.8 sq m / 611 sq ft

This plan is for layout guidance only. Not drawn to scale unless stated. Windows and door openings are approximate. Whilst every care is taken in the preparation of this plan, please check all dimensions, shapes and compass bearings before making any decisions reliant upon them. (ID605962)