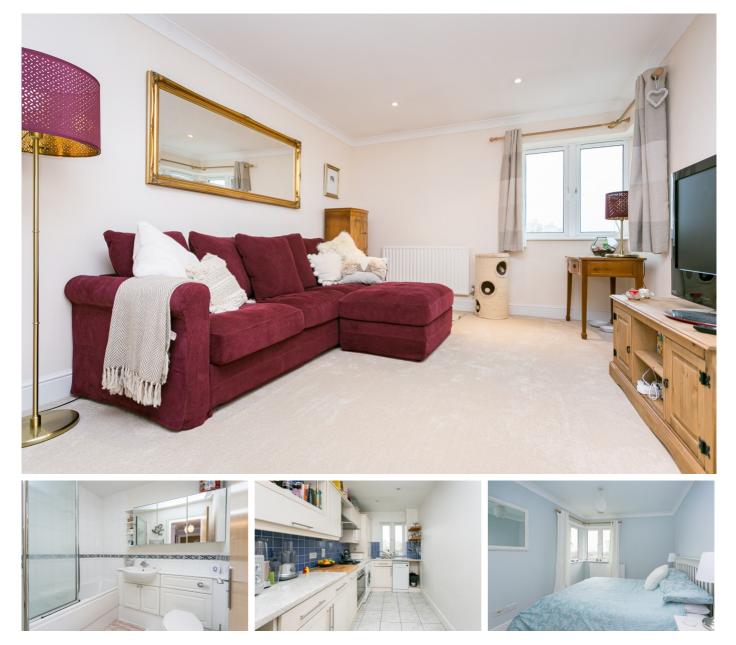

## £1,645 pcm

- Large One Bedroom Flat
- Modern Kitchen

A spacious, immaculate one bedroom flat with stunning views across London's sky line, situated in a secure, gated development, and private parking space within. This property comprises of a large reception room, double bedroom, mordern fitted kitchen and tiled bathroom. Water is included within the rental price. Rubens Place is ideally located within close proximity of Clapham North tube station, Brixton tube and BR stations and the many bars, cafe and shops of Clapham High Road. Available from 22nd December.