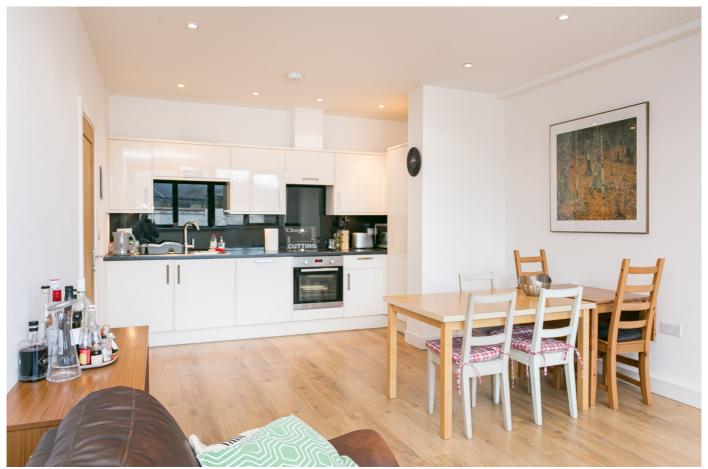

## £1,550 pcm

- Two double bedroom flat
- Ground floor

The property benefits from a spacious, open plan kitchen/living area with integrated appliances and a sleek white bathroom suite and two double bedrooms. Situated moments from Streatham Common and Streatham Station, this is a fantastic location with a lot of amenities close by. The block has a lift and video door entry system. There is also a private parking space available by private negotiations. Available beginning of January, part-furnished.