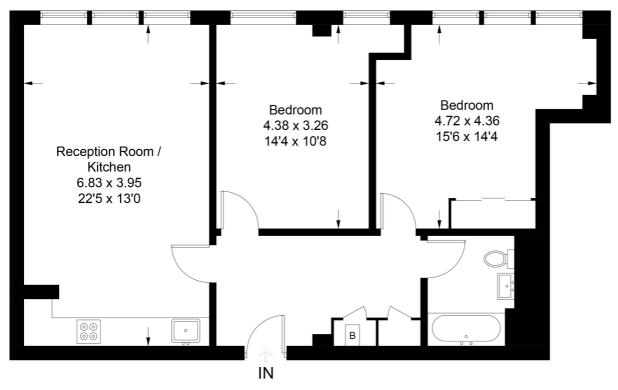

## **Hopton House**

Approximate Gross Internal Area = 77.1 sq m / 830 sq ft

## **Ground Floor**

This plan is for layout guidance only. Not drawn to scale unless stated. Windows and door openings are approximate. Whilst every care is taken in the preparation of this plan, please check all dimensions, shapes and compass bearings before making any decisions reliant upon them. (ID605614)