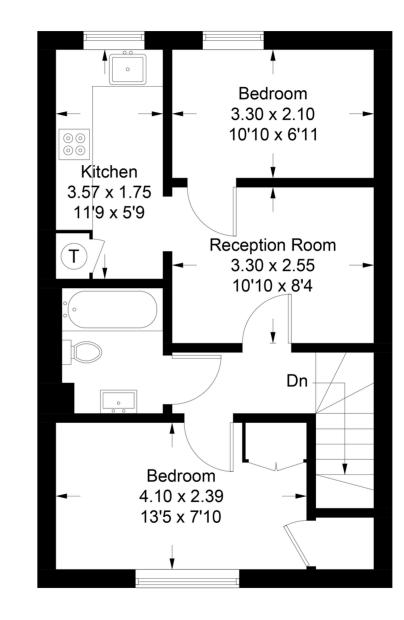

#### **Milford Mews**

Approximate Gross Internal Area = 46.4 sq m / 499 sq ft

#### **Ground Floor**

### **First Floor**