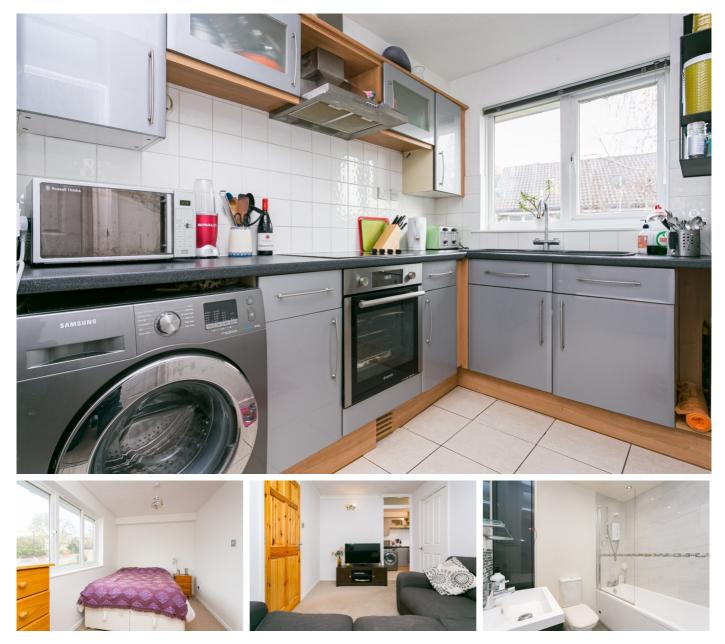

#### Milford Mews, Streatham Hill SW16

Borough: Lambeth

## £1,150 pcm

- Two double bedrooms
- Modern kitchen

A beautifully presented two bedroom first floor flat in a small private development. The flat has its own front door and parking space and is in good decorative order. Nearby Streatham High Road has many shops, bars and restaurants and there are many bus routes into the city on Valley Road and Streatham Hill station is a short walk away. Available from 5th December, furnished.