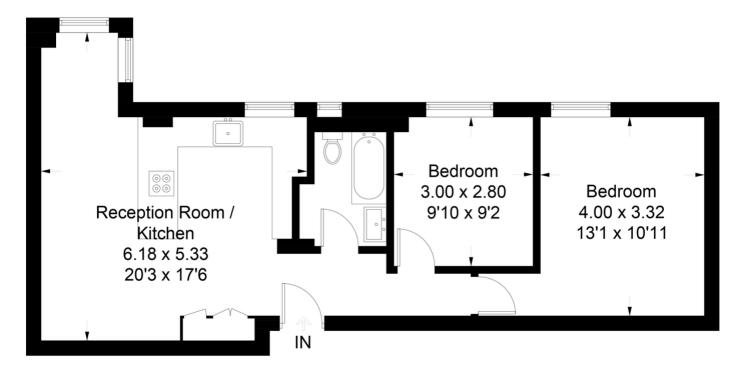

## **Christchurch House**

Approximate Gross Internal Area = 58.3 sq m / 627 sq ft

## **First Floor**

This plan is for layout guidance only. Not drawn to scale unless stated. Windows and door openings are approximate. Whilst every care is taken in the preparation of this plan, please check all dimensions, shapes and compass bearings before making any decisions reliant upon them. (ID599420)