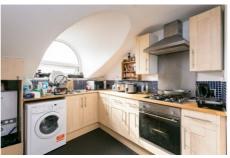

# £1,400 pcm

- Two Double Bedrooms
- Separate kitchen

A bright two bedroom top floor flat. The property would be ideal for Two shares or a small family. The property comprises of two double bedrooms, separate kitchen, bathroom and a bright living room. Available early to mid-August, furnished.