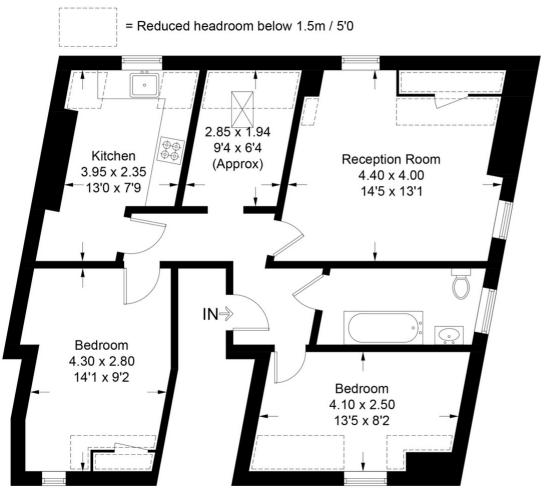

## **Knollys Road**

Approximate Gross Internal Area = 60.4 sq m / 650 sq ft Reduced Headroom = 10.1 sq m / 109 sq ft Total = 70.5 sq m / 759 sq ft

#### **Third Floor**

This plan is for layout guidance only. Not drawn to scale unless stated. Windows and door openings are approximate. Whilst every care is taken in the preparation of this plan, please check all dimensions, shapes and compass bearings before making any decisions reliant upon them. (ID592194)