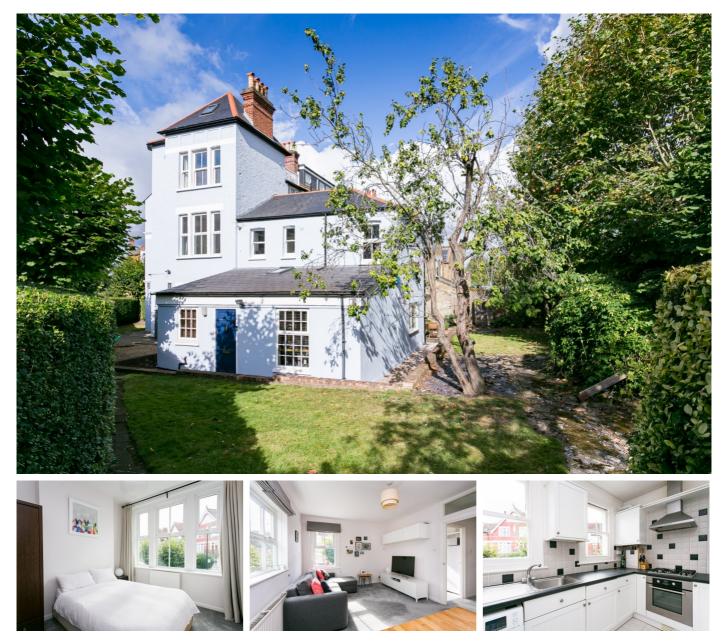

## 93 Salford Road, Streatham Hill SW2

Borough: Lambeth

## £1,450 pcm

- One bedroom flat
- Modern fitted kitchen

A beautiful one bedroom flat in a lovely residential road within the Telford Park conservation area. The property comprises of a modern kitchen, bathroom, double bedroom and large reception room. Available early October.