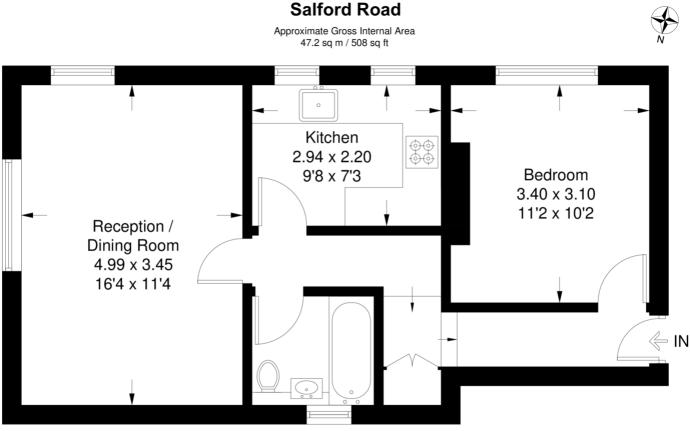

## **First Floor**

This plan is for layout guidance only. Not drawn to scale unless stated. Windows and door openings are approximate. Whilst every care is taken in the preparation of this plan, please check all dimensions, shapes and compass bearings before making any decisions reliant upon them. (ID588486)