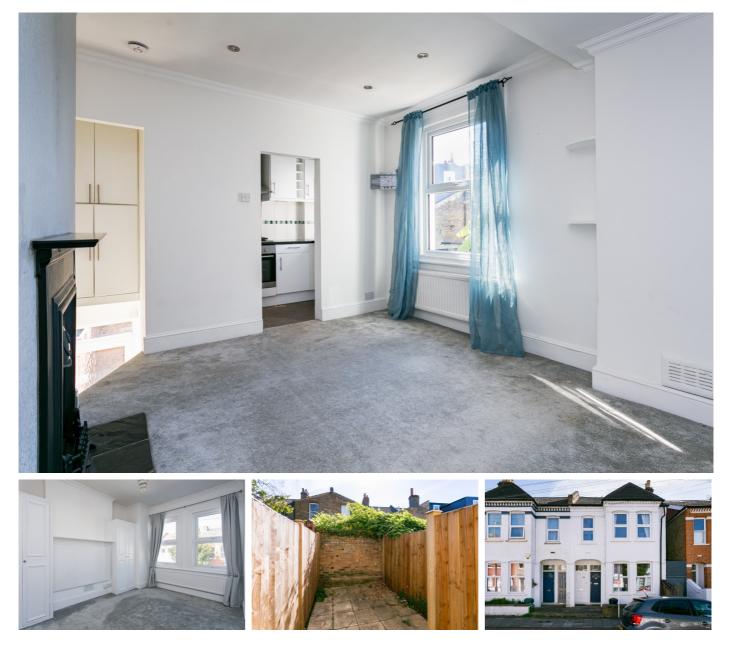

## Leverson Street, Streatham SW16

Borough: Lambeth

## £1,550 pcm

- Two Double Bedrooms
- Study

A beautiful light and airy first floor Maisonette on a quiet residental street. The property comprises of two double bedrooms, study, fitted kikchen, modern bathrrom and private patio garden. Available immediately.