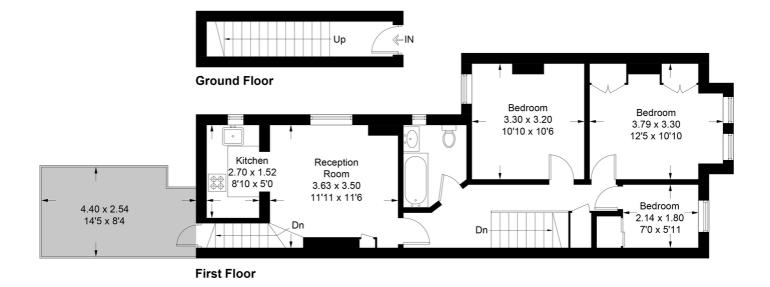

## Leverson Street Approximate Gross Internal Area 67.2 sq m / 723 sq ft

This plan is for layout guidance only. Not drawn to scale unless stated. Windows and door openings are approximate. Whilst every care is taken in the preparation of this plan, please check all dimensions, shapes and compass bearings before making any decisions reliant upon them. (ID588024)