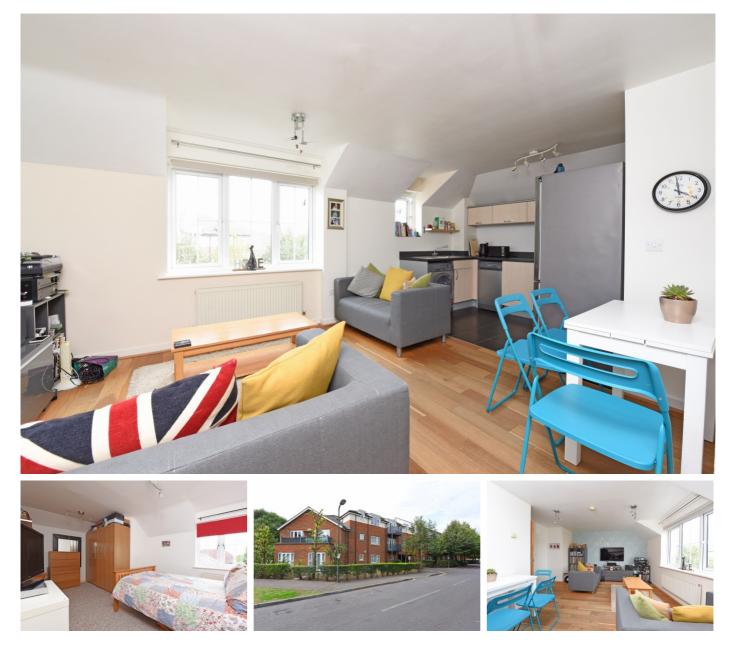

# £325,000

- Top floor flat
- Lots of natural light

A charming top floor flat set in a private block with its own parking pace. The property benefits from lots of built in storage and the master bedroom has an en-suite shower room. Hemlock Close is situated just off Rowan Road and is close to Mitcham Eastfields and Norbury overground stations with direct routes into London Bridge and Victoria. The newly expanded 'outstanding' Woodmansterne School is close by, as well as Rowan Road Recreation Ground, with children's playground and paddling pool.