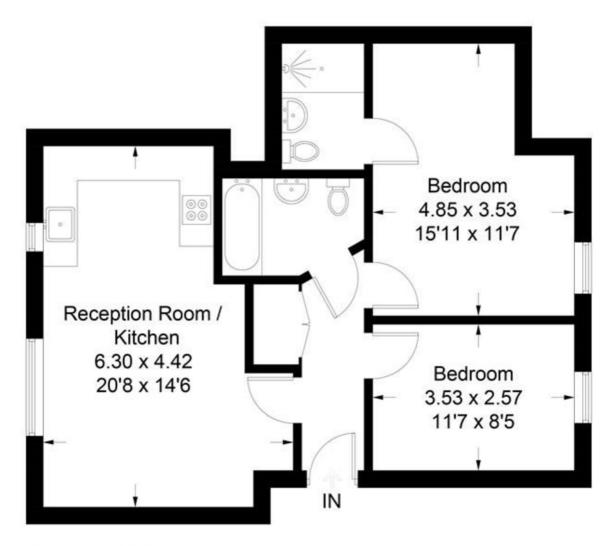

### Damson House

Approximate Gross Internal Area Total = 61.9 sq m / 666 sq ft

# Second Floor

Illustration for identification purposes only, measurements are approximate, not to scale. FloorplansUsketch.com © 2019 (ID580780)