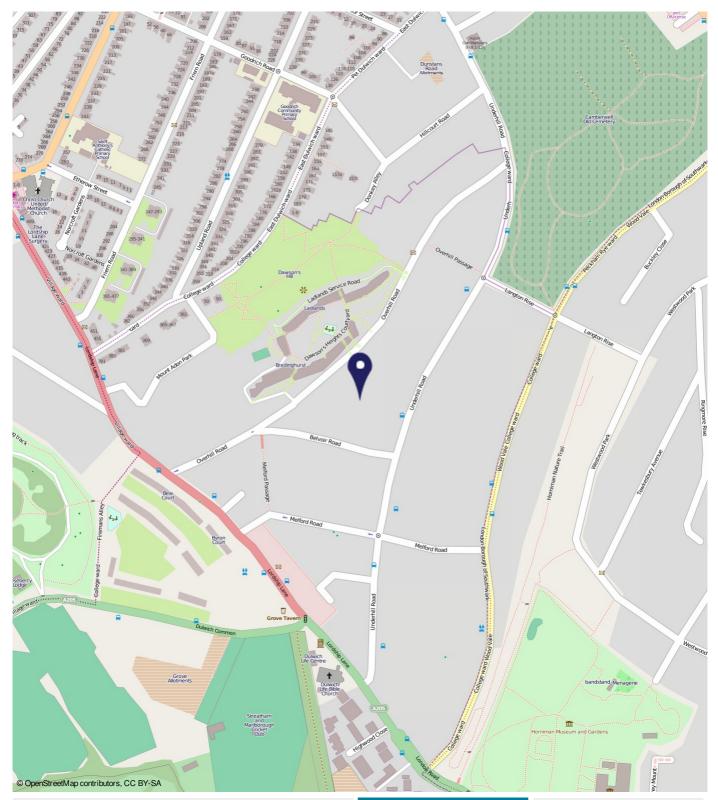

#### Distances

To Forest Hill Rail Station 0.7 miles To Honor Oak Park Rail Station 0.9 miles To Sydenham Hill Rail Station 1.1 miles To North Dulwich Rail Station 1.1 miles

| Date of assessment: 0  |             |      |                     |                          |
|------------------------|-------------|------|---------------------|--------------------------|
|                        | 9 September |      | Type of assessment: | RdSAP, existing dwelling |
| Date of certificate: 1 | 8 September | 2014 | Total floor area:   | 47 m²                    |
| Use this document to:  |             |      |                     |                          |