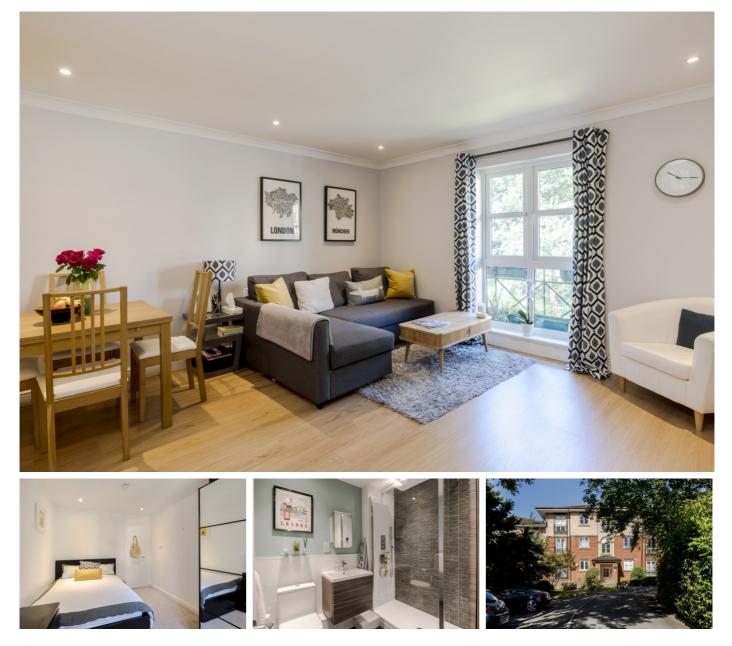

# £1,300 pcm

- One double bedroom
- Newly fitted kitchen

A truly stunning one double bedroom flat on the top floor with a small loft for storage. The property comprises of a lovely light reception room, newly fitted kitchen and stunning bathroom with walk in shower. Available early September. Furnished.