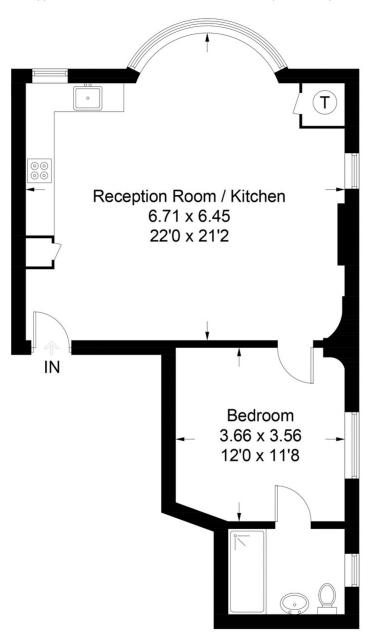

#### **Drewstead Road**

Approximate Gross Internal Area Total = 56.6 sq m / 609 sq ft

## **First Floor**

Illustration for identification purposes only, measurements are approximate, not to scale. FloorplansUsketch.com © 2017 (ID385570)