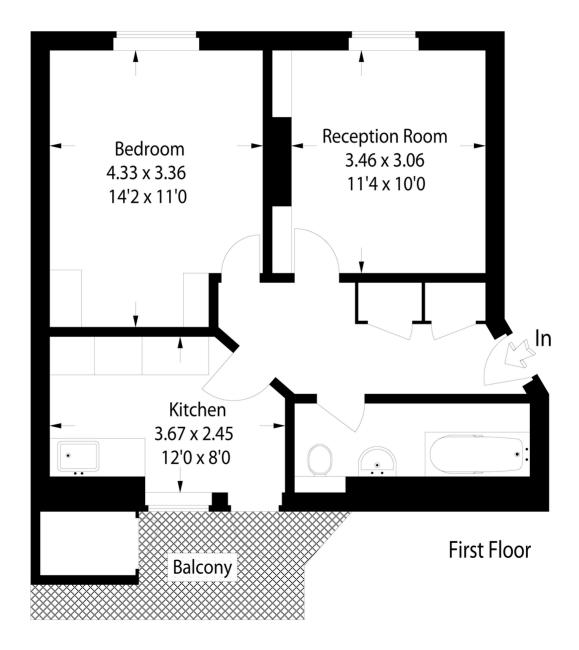

## £350,000

- Victorian building
- Balcony

This charming first floor flat is spacious with a large separate reception room, eat-in kitchen and wellproportioned double bedroom. The flat is beautifully presented throughout, with modern kitchen and bathroom and has a lovely balcony with room for a table and chairs. Wellfield Road is one of the best roads in the central area of Streatham with a lovely village-like feel, easy access to the shops, bars and restaurants of the High Road and a choice of stations at Streatham or Streatham Hill.

## Approximate Gross Internal Area :- 49 sq m / 527 sq ft

This plan is for layout guidance only. Not drawn to scale unless stated. Windows & door openings are approximate. Whilst every care is taken in the preparation of this plan, please check all dimensions, shapes & compass bearings before making any decisions reliant upon them. (ID8133)