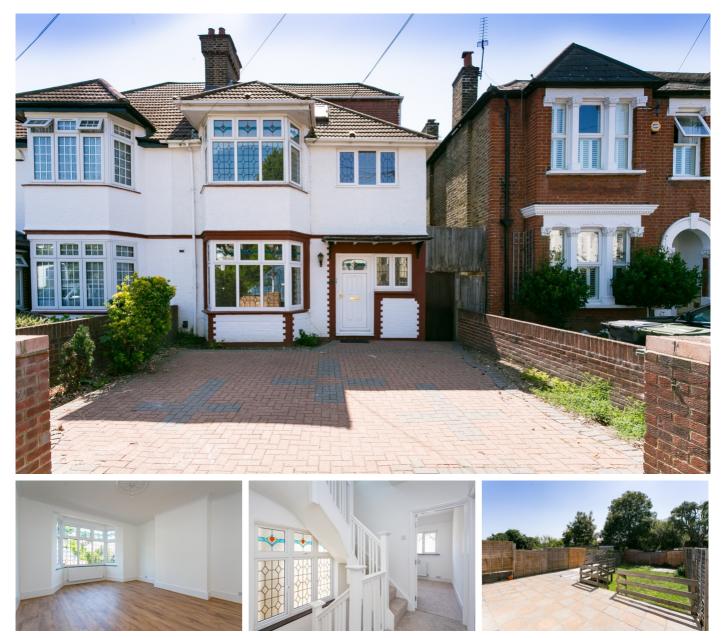

## £850,000

- Chain free
- Off street parking

An excellent opportunity to create a spacious family house with a large south-westly facing garden close to Streatham Common train station. The house comprises two reception rooms, a dining area with doors leading out onto the sunny garden and a smart kitchen fitted with modern appliances. The first floor comprises four bedrooms all with plenty of room for storage and a family bathroom plus an additional WC. The second floor comprises two further bedrooms and a bathroom. This home is being sold with no onward chain. Tankerville Road is ideally located moments from great local schools and the green open spaces of Streatham Common. An abundance of bars, restaurants and local amenities are to be found just a short walk away on Streatham High Road and Greyhound Lane. Transport links include Streatham Common and Streatham station.