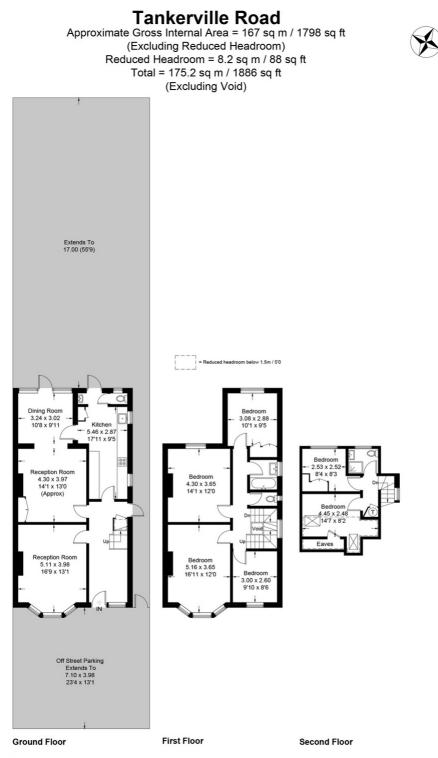

## £850,000

- Chain free
- Off street parking

An excellent opportunity to create a spacious family house with a large south-westly facing garden close to Streatham Common train station. The house comprises two reception rooms, a dining area with doors leading out onto the sunny garden and a smart kitchen fitted with modern appliances. The first floor comprises four bedrooms all with plenty of room for storage and a family bathroom plus an additional WC. The second floor comprises two further bedrooms and a bathroom. This home is being sold with no onward chain. Tankerville Road is ideally located moments from great local schools and the green open spaces of Streatham Common. An abundance of bars, restaurants and local amenities are to be found just a short walk away on Streatham High Road and Greyhound Lane. Transport links include Streatham Common and Streatham station.

This plan is for layout guidance only. Not drawn to scale unless stated. Windows and door openings are approximate. Whilst every care is taken in the preparation of this plan, please check all dimensions, shapes and compass bearings before making any decisions reliant upon them. (ID570705)