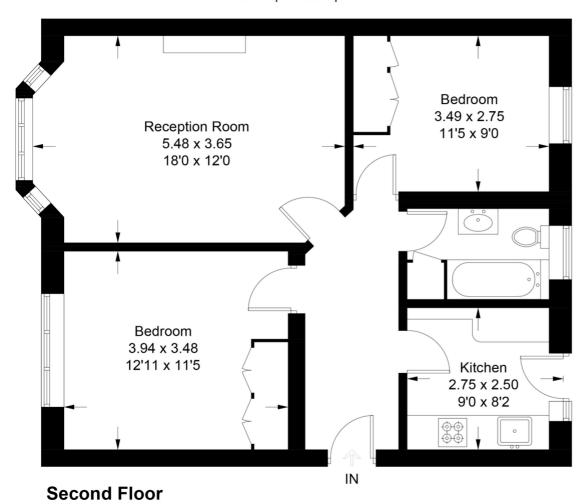

## £1,550 pcm

- Two double bedrooms
- Modern Kitchen

A bright and spacious two bedroom flat in a Streatham Court, just off Streatham High Road. This mansion block is set back off the High Street in a secluded position behind security gates and overlooking well kept gardens This property comprises two double bedrooms, newly fitted kitchen with appliances, tiled bathroom and spacious living room. This property also benfits from being close to Streatham Hill station and the amenities of the high road. Available at the end of July, unfurnished.

## **Streatham Court**

Approximate Gross Internal Area 63.9 sq m / 688 sq ft

This plan is for layout guidance only. Not drawn to scale unless stated. Windows and door openings are approximate. Whilst every care is taken in the preparation of this plan, please check all dimensions, shapes and compass bearings before making any decisions reliant upon them. (ID568165)