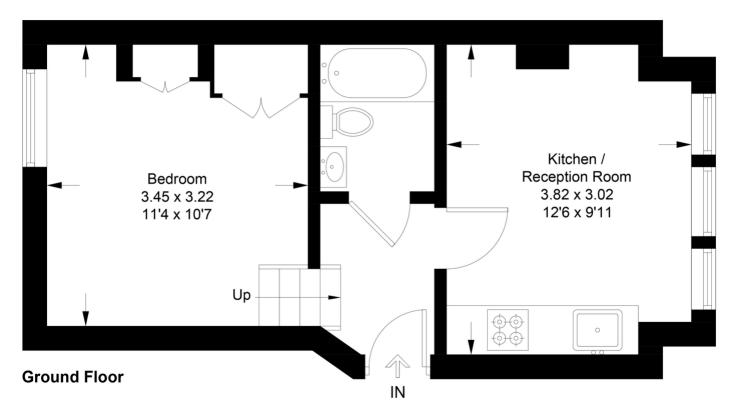

## **Kingscourt Road**

Approximate Gross Internal Area 28.3 sq m / 305 sq ft

This plan is for layout guidance only. Not drawn to scale unless stated. Windows and door openings are approximate. Whilst every care is taken in the preparation of this plan, please check all dimensions, shapes and compass bearings before making any decisions reliant upon them. (ID567659)