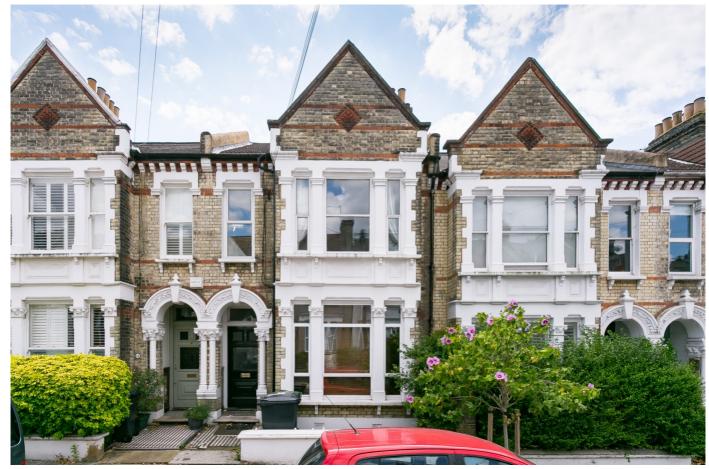

## Kingscourt Road, Streatham Hill SW16

Tenure: Leasehold Borough: Lambeth

## £275,000

- Chain free
- Beautiful Victorian conversion

An excellently located one bedroom property on Kingscourt Road. The compact split level one bedroom flat is situated on the ground floor of this beautiful Victorian conversion. The property is ideal for a first time buyer or would be a great opportunity for a buy to let. The property comprises of an open living and kitchen area with a bay window, allowing light to stream through. The bedroom is situated separately from the rest of the flat. Kingscourt Road nests between Streatham High Road and Tooting Bec Common offering easy access to both Balham and Streatham High Road; this includes good bars, restaurants, shops and leisure activities. There are numerous transport links, including Streatham Hill Station offering direct routes to London Bridge and London Victoria. The property is being sold chain free.