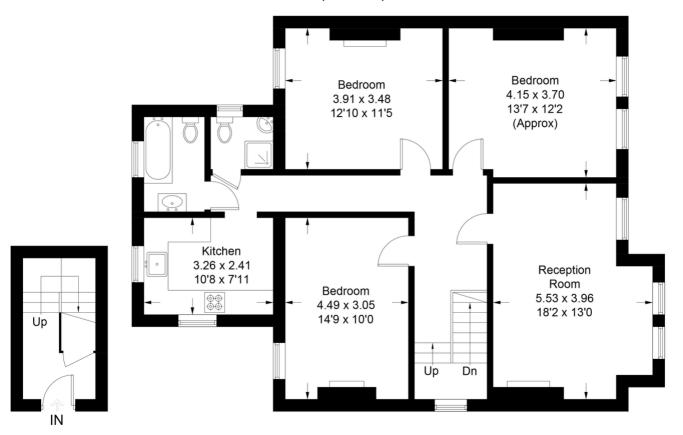

## **Daysbrook Road**

Approximate Gross Internal Area 101.4 sq m / 1091 sq ft

This plan is for layout guidance only. Not drawn to scale unless stated. Windows and door openings are approximate. Whilst every care is taken in the preparation of this plan, please check all dimensions, shapes and compass bearings before making any decisions reliant upon them. (ID566931)

**First Floor** 

**Ground Floor** 