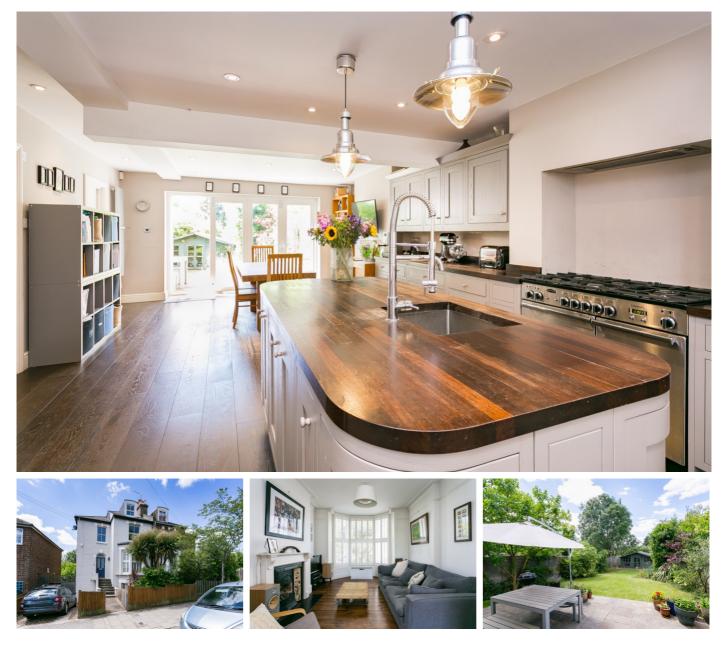

## Offers in excess of £900,000

- Large south facing garden
- Semi-detached Victorian house

A handsome Victorian house boasting a sizeable and modern kitchen/diner perfect for entertaining with a functional island. Leading on from the superb kitchen, bifold doors open to a south facing garden. The garden has side access and a summer house equipped with water and electricity. The raised ground floor invites you into a double reception room. Upstairs is a unique landing space, fit for a study which then leads on-to two double bedrooms both with inbuilt wardrobes. There is permitted devleopment to extend further on the top floor - where the final bedroom is. The property oozes with natural light and offers ample storage. This home has maintained many of its original features, with recently refurbished sash windows. Sunnyhill Road is close to the local amenities that Streatham High Street has to offer and is also close to excellent local schools.