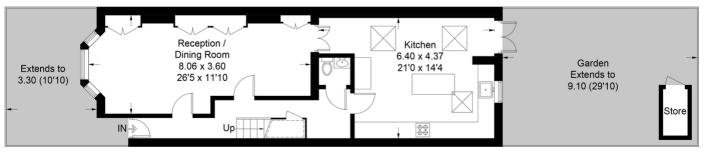

## **Laitwood Road**

Approximate Gross Internal Area = 130.2 sq m / 1402 sq ft Reduced Headroom = 6.6 sq m / 71 sq ft Total = 136.8 sq m / 1473 sq ft

First Floor Second Floor

**Ground Floor** 

This plan is for layout guidance only. Not drawn to scale unless stated. Windows and door openings are approximate. Whilst every care is taken in the preparation of this plan, please check all dimensions, shapes and compass bearings before making any decisions reliant upon them. (ID561208)