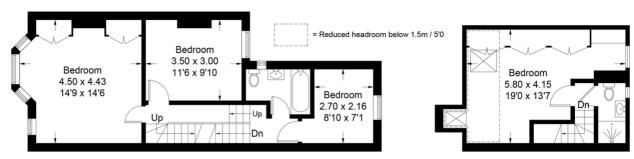

## **Laitwood Road**

Approximate Gross Internal Area = 130.2 sq m / 1402 sq ft Reduced Headroom = 6.6 sq m / 71 sq ft Total = 136.8 sq m / 1473 sq ft

First Floor Second Floor

**Ground Floor** 

This plan is for layout guidance only. Not drawn to scale unless stated. Windows and door openings are approximate. Whilst every care is taken in the preparation of this plan, please check all dimensions, shapes and compass bearings before making any decisions reliant upon them. (ID561208)