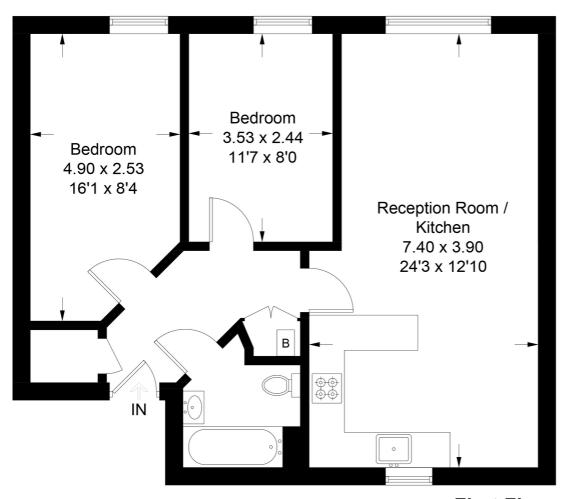

## **Meadowside Apartments**

Approximate Gross Internal Area 60.4 sq m / 650 sq ft

**First Floor** 

This plan is for layout guidance only. Not drawn to scale unless stated. Windows and door openings are approximate. Whilst every care is taken in the preparation of this plan, please check all dimensions, shapes and compass bearings before making any decisions reliant upon them. (ID557455)