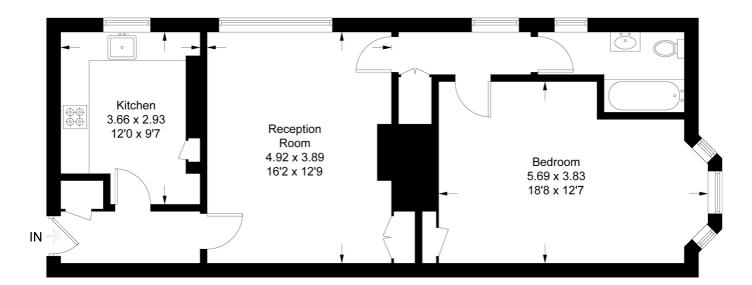

### **Babington Court**

Approximate Gross Internal Area 65.7 sq m / 707 sq ft

#### **Second Floor**

This plan is for layout guidance only. Not drawn to scale unless stated. Windows and door openings are approximate. Whilst every care is taken in the preparation of this plan, please check all dimensions, shapes and compass bearings before making any decisions reliant upon them. (ID555753)