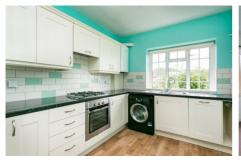

# £350,000

- Art Deco apartment
- South facing

A larger than average one bed apartment situated on the second floor within a beautiful Art Deco private block set back from Babington Road within Babington Court. There are plenty of original features both within the communual parts and within the flat itself. All rooms are south facing. There are built in cupboards in the hallway and the bedroom. The flat was refurbished a few years ago. Babington Road is situated conveniently for Streatham High Road with its wide array of bars, restaurants, cafes and shops. Tooting Bec Common is situated around the corner with an athletics track and famous Tooting Bec Lido. Both Streatham and Streatham Common overground stations offer direct routes to London Bridge, Clapham Common, Victoria and The City. Tooting Bec tube station is under 1.5 miles. The property is being sold with no onward chain.