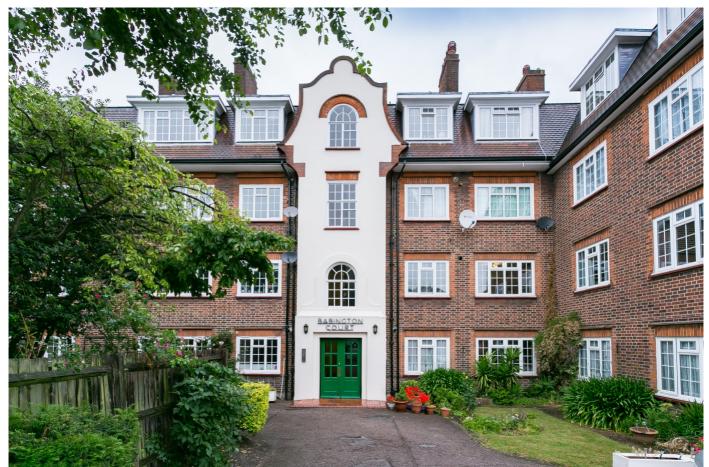

## **Babington Road, Streatham SW16**

Tenure: Share of Freehold Borough: Lambeth

# £350,000

- Art Deco apartment
- South facing

A larger than average one bed apartment situated on the second floor within a beautiful Art Deco private block set back from Babington Road within Babington Court. There are plenty of original features both within the communual parts and within the flat itself. All rooms are south facing. There are built in cupboards in the hallway and the bedroom. The flat was refurbished a few years ago. Babington Road is situated conveniently for Streatham High Road with its wide array of bars, restaurants, cafes and shops. Tooting Bec Common is situated around the corner with an athletics track and famous Tooting Bec Lido. Both Streatham and Streatham Common overground stations offer direct routes to London Bridge, Clapham Common, Victoria and The City. Tooting Bec tube station is under 1.5 miles. The property is being sold with no onward chain.