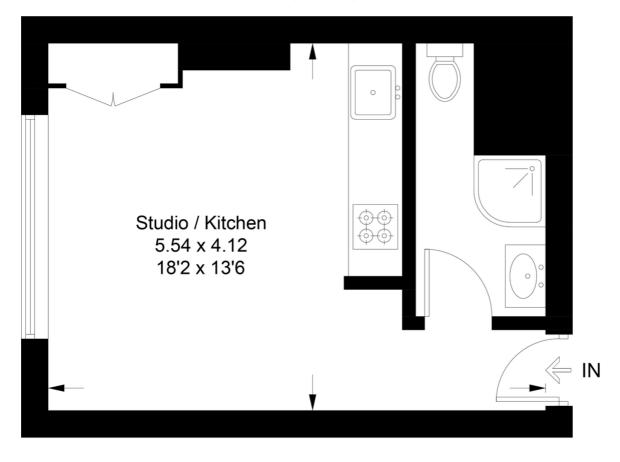

### Mount Ephram Lane

Approximate Gross Internal Area 22.9 sq m / 246 sq ft

# **First Floor**

This plan is for layout guidance only. Not drawn to scale unless stated. Windows and door openings are approximate. Whilst every care is taken in the preparation of this plan, please check all dimensions, shapes and compass bearings before making any decisions reliant upon them. (ID555752)