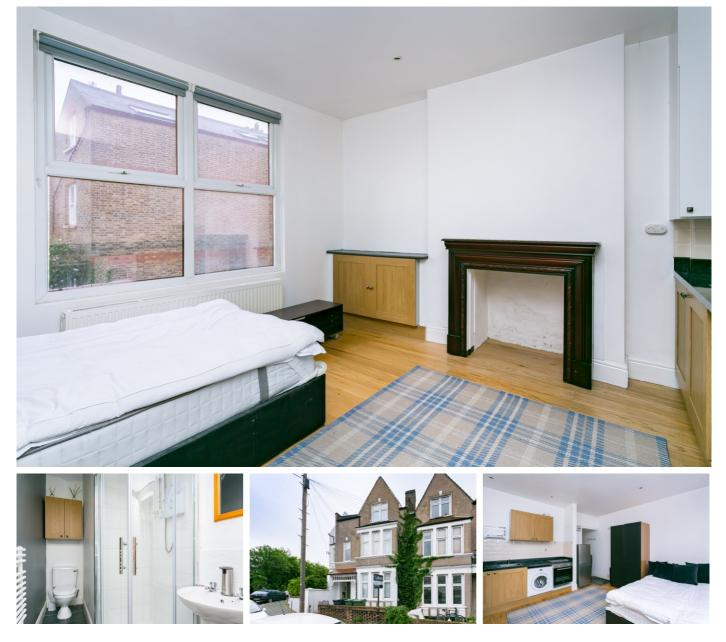

# £1,100 pcm

- Studio flat
- First floor

Located on Mount Ephraim Lane is a well-proportioned studio flat. The accommodation, arranged over the first floor comprises; studio room with modern kitchen and appliances overlooking neighbouring gardens and smart tiled shower room. Ideal for a single professional. The property is located within close proximity of Streatham Hill BR and Tooting Bec Common. Available from 6<sup>th</sup> October, furnished.

Rent (£1,100cm), 5 week security Deposit (£1,265.00), 12 month tenancy. Council tax band B, Lambeth.