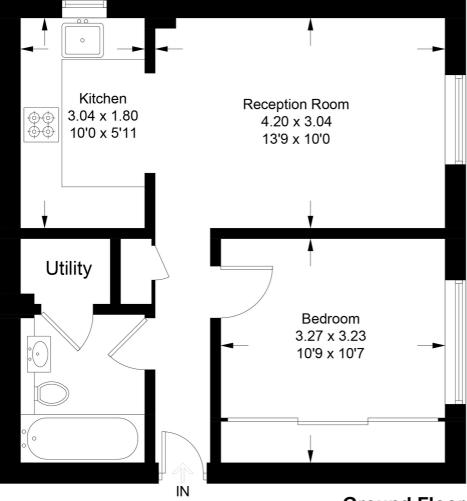

## **Axford House**

Approximate Gross Internal Area 39.8 sq m / 428 sq ft

**Ground Floor** 

This plan is for layout guidance only. Not drawn to scale unless stated. Windows and door openings are approximate. Whilst every care is taken in the preparation of this plan, please check all dimensions, shapes and compass bearings before making any decisions reliant upon them. (ID553888)