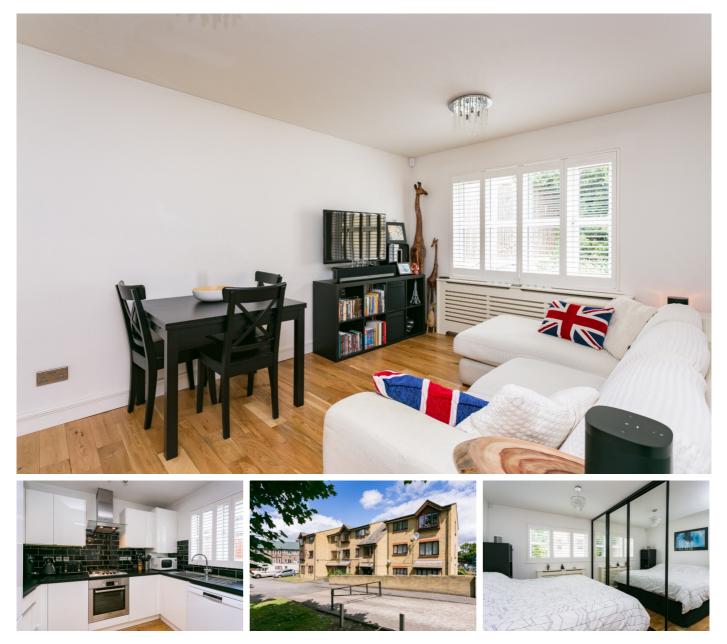

## Guide Price £280,000

- Recently refurbished
- Solid oak flooring

A beautifully decorated one bedroom ground floor flat in this private block situated close to Tulse Hill and Brockwell Park. The property is in excellent condition and benefits from allocated off street parking. The flat was fully refurbished with double glazing, new kitchen and bathroom with solid oak floors throughout in 2014. There is a built in wardrobe in the bedroom and the bathroom also has a decent storage cupboard which houses space for the washing machine and dryer. Axford House offers multiple choices for transport including Tulse Hill overground station with direct routes in to London Bridge and The City. There are also numerous bus routes in to Brixton to access the Victoria Line. The area has recently benefitted from investment with the Tulse Hill Hotel and the Picture House Cinema on Norwood's high street.